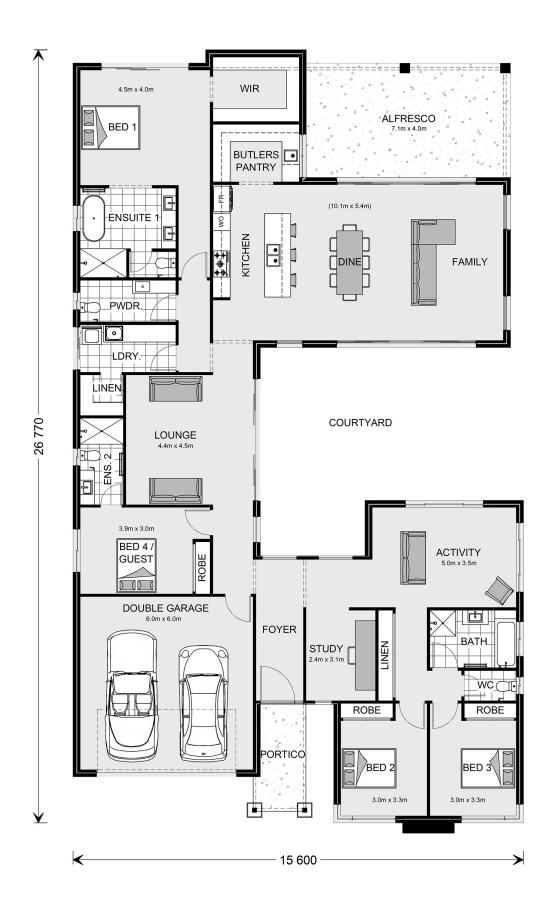

## **Mandalay 338**

**□** 4 **□** 3.5 **□** 2

10 Castleknock Drive, Glengarry

Land Area: 825 m<sup>2</sup>

Contact Lochlin Wall on 0435 737 000

<sup>\*</sup> Price listed is indicative only and does not include stamp duty, legal fees or conveyancing costs. Images may depict optional upgrades including fixtures, fencing, landscaping, features, facades, finishes and/or other items which are not included in the stated price. Further information overleaf. For further information, please talk to a New Homes Consultant or visit our website at https://www.gjgardner.com.au/house-and-land-pricing.