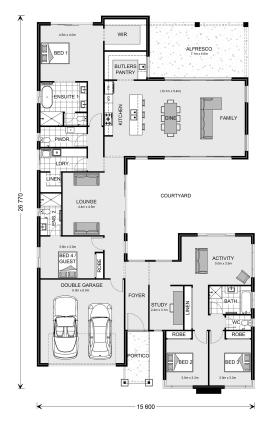

## **Mandalay 338**

**□** 4 **□** 3.5 **□** 2

10 Castleknock Drive, Glengarry

Land Area: 825 m<sup>2</sup>

Contact Lochlin Wall on 0435 737 000

<sup>\*</sup> Price listed is indicative only and does not include stamp duty, legal fees or conveyancing costs. Images may depict optional upgrades including fixtures, fencing, landscaping, features, facades, finishes and/or other items which are not included in the stated price. Further information overleaf. For further information, please talk to a New Homes Consultant or visit our website at https://www.gjgardner.com.au/house-and-land-pricing.