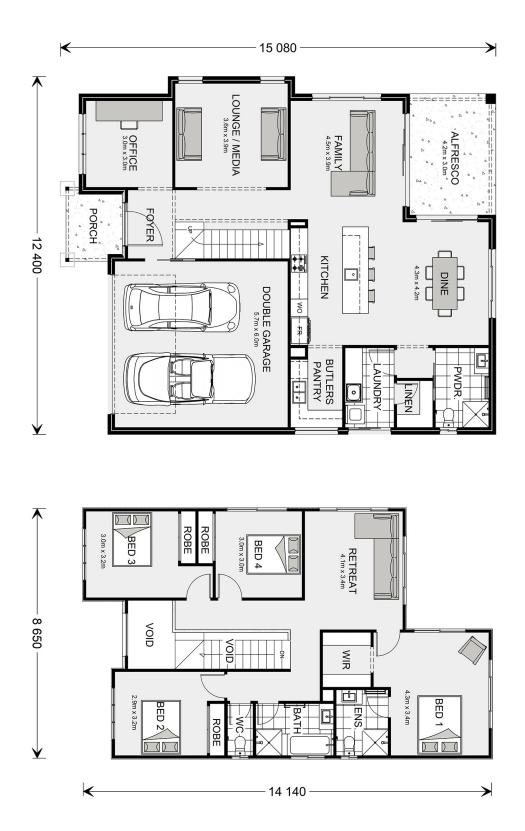

## **Twin Waters 272**

⊨ 4 🗁 3 🚍 2

#### Inclusions:

- + 2550 Ceilings to Ground floor
- + Garage with 2 remote handsets
- + Stone benchtops to kitchen, bathroom, powder and Ensuites
- + Flooring throughout
- + Site cost and Energy Rating Buffers
- + This home needs to be built on site