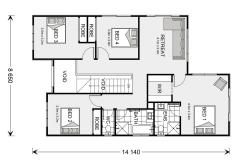

## **Twin Waters 272**

⊨ 4 🗁 3 🚍 2

#### Inclusions:

- + 2550 Ceilings to Ground floor
- + Garage with 2 remote handsets
- + Stone benchtops to kitchen, bathroom, powder and Ensuites
- + Flooring throughout
- + Site cost and Energy Rating Buffers
- + This home needs to be built on site