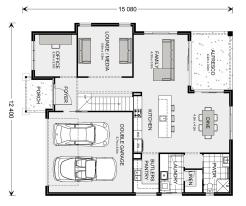

## **Twin Waters 272**

⊨ 4 🗁 3 🚍 2

#### Inclusions:

- + 2550 Ceilings to Ground floor
- + Garage with 2 remote handsets
- + Stone benchtops to kitchen, bathroom, powder and Ensuites
- + Flooring throughout
- + Site cost and Energy Rating Buffers
- + This home needs to be built on site