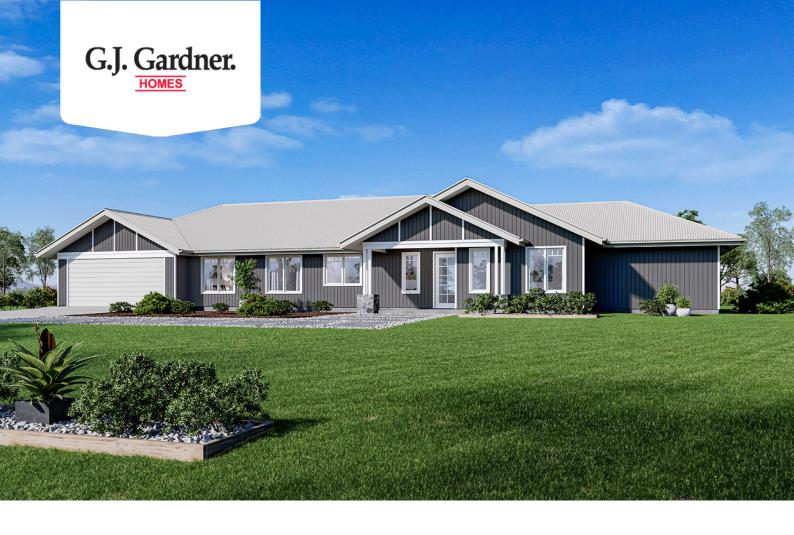

## Flaxton 254

98 Kings Cove BLVD, Metung

Land Area: 2512 m<sup>2</sup>

Contact Jacob Hutchins on 0417 311 458

## Inclusions:

- + Double Glazed Windows
- + Stone Benches to kitchen
- + Braemar Multi Head Split System heating/cooling
- + Hamptons Facade

<sup>\*</sup> Price listed is indicative only and does not include stamp duty, legal fees or conveyancing costs. Images may depict optional upgrades including fixtures, fencing, landscaping, features, facades, finishes and/or other items which are not included in the stated price. Further information overleaf. For further information, please talk to a New Homes Consultant or visit our website at https://www.gjgardner.com.au/house-and-land-pricing.