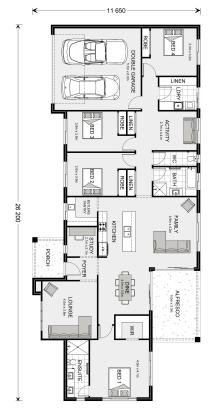

## Flaxton 254

98 Kings Cove BLVD, Metung

Land Area: 2512 m<sup>2</sup>

Contact Jacob Hutchins on 0417 311 458

## Inclusions:

- + Double Glazed Windows
- + Stone Benches to kitchen
- + Braemar Multi Head Split System heating/cooling
- + Hamptons Facade

<sup>\*</sup> Price listed is indicative only and does not include stamp duty, legal fees or conveyancing costs. Images may depict optional upgrades including fixtures, fencing, landscaping, features, facades, finishes and/or other items which are not included in the stated price. Further information overleaf. For further information, please talk to a New Homes Consultant or visit our website at https://www.gjgardner.com.au/house-and-land-pricing.