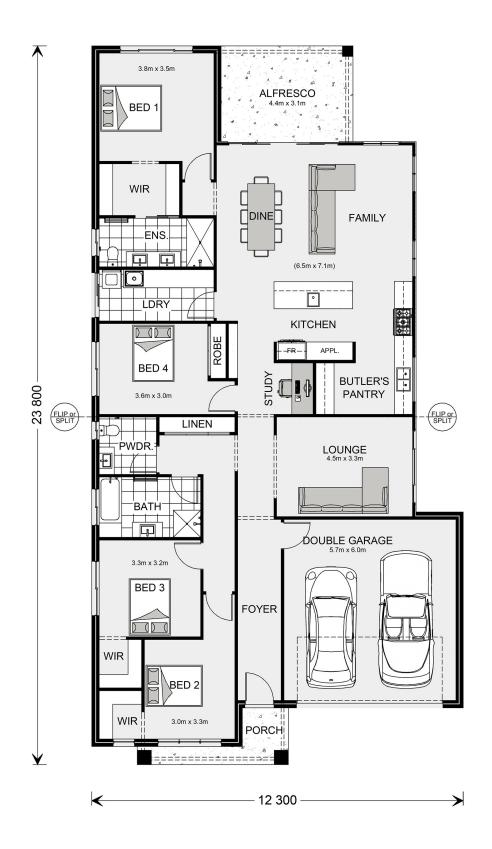

## **Baltimore 250**

10 Cutback Road, Torquay

Land Area: 513 m<sup>2</sup>

Contact Jason Draper on 0447525626

## **Inclusions:**

- + Stunning Beach Facade
- + Colorbond Roof
- + Double Glazed Windows and Sliding Doors
- + All Electric Power up promotion available
- + H2 Slab upgrade & retaining wall allowance
- + Upgraded Insulation R6.0 Ceilings R2.5 Walls