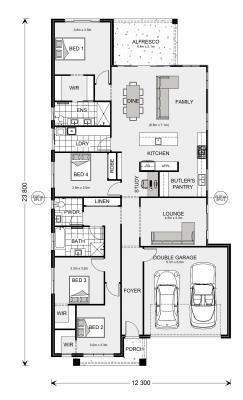

## **Baltimore 250**

10 Cutback Road, Torquay

Land Area: 513 m<sup>2</sup>

Contact Jason Draper on 0447525626

## **Inclusions:**

- + Stunning Beach Facade
- + Colorbond Roof
- + Double Glazed Windows and Sliding Doors
- + All Electric Power up promotion available
- + H2 Slab upgrade & retaining wall allowance
- + Upgraded Insulation R6.0 Ceilings R2.5 Walls