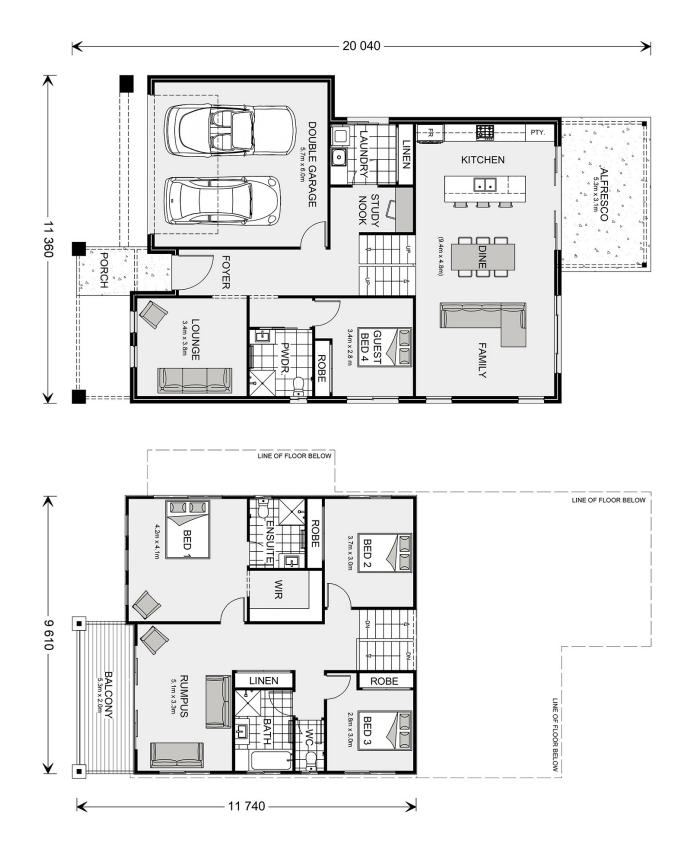

## **Toowong 280**

⊨ 4 🗁 3 🚍 2

#### Inclusions:

+ Three Floor Levels

\* Price listed is indicative only and does not include stamp duty, legal fees or conveyancing costs. Images may depict optional upgrades including fixtures, fencing, landscaping, features, facades, finishes and/or other items which are not included in the stated price. Further information overleaf. For further information, please talk to a New Homes Consultant or visit our website at https://www.gjgardner.com.au/house-and-land-pricing.