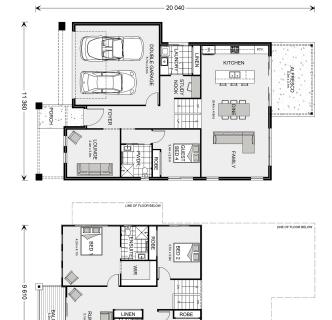

## **Toowong 280**

⊨ 4 🗁 3 🚍 2

#### Inclusions:

+ Three Floor Levels

\* Price listed is indicative only and does not include stamp duty, legal fees or conveyancing costs. Images may depict optional upgrades including fixtures, fencing, landscaping, features, facades, finishes and/or other items which are not included in the stated price. Further information overleaf. For further information, please talk to a New Homes Consultant or visit our website at https://www.gjgardner.com.au/house-and-land-pricing.