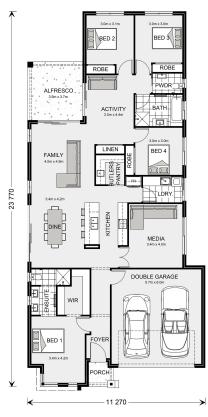

## Benowa 230

10 Wickham Road, Hampton East

Land Area: 700 m<sup>2</sup>

## Inclusions:

- + Ensuite Master, WIR
- + Kid's Zone
- + Powder Room
- + Butler's Pantry
- + Alfresco
- + Media Room

<sup>\*</sup> Price listed is indicative only and does not include stamp duty, legal fees or conveyancing costs. Images may depict optional upgrades including fixtures, fencing, landscaping, features, facades, finishes and/or other items which are not included in the stated price. Further information overleaf. For further information, please talk to a New Homes Consultant or visit our website at https://www.gjgardner.com.au/house-and-land-pricing.