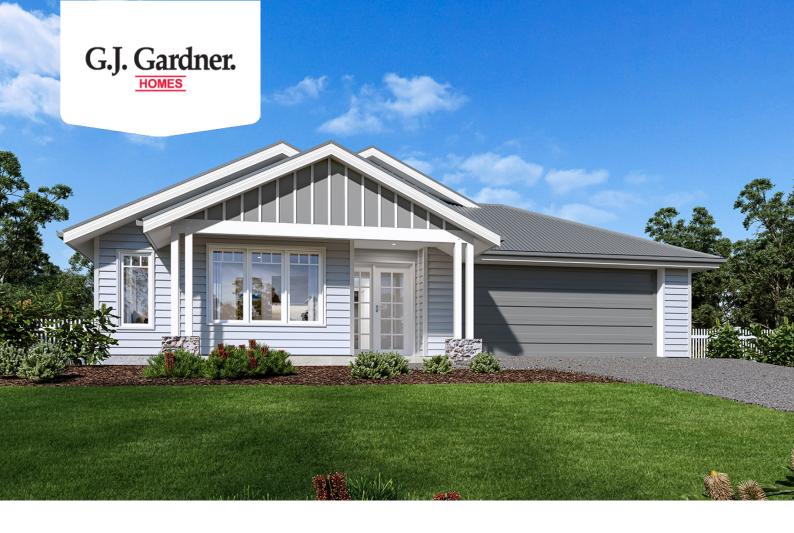

## Benowa 230

10 Wickham Road, Hampton East

Land Area: 700 m<sup>2</sup>

## Inclusions:

- + Ensuite Master, WIR
- + Kid's Zone
- + Powder Room
- + Butler's Pantry
- + Alfresco
- + Media Room

<sup>\*</sup> Price listed is indicative only and does not include stamp duty, legal fees or conveyancing costs. Images may depict optional upgrades including fixtures, fencing, landscaping, features, facades, finishes and/or other items which are not included in the stated price. Further information overleaf. For further information, please talk to a New Homes Consultant or visit our website at https://www.gjgardner.com.au/house-and-land-pricing.