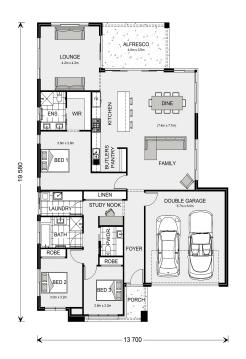

## Inclusions:

+ Garage & Living on the same side

<sup>\*</sup> Price listed is indicative only and does not include stamp duty, legal fees or conveyancing costs. Images may depict optional upgrades including fixtures, fencing, landscaping, features, facades, finishes and/or other items which are not included in the stated price. Further information overleaf. For further information, please talk to a New Homes Consultant or visit our website at https://www.gjgardner.com.au/house-and-land-pricing.

<sup>\*</sup> Package price is based on Broadbeach 224 standard floor plan and standard façade (may be smaller than façade shown). Package may be subject to developer's design review panel, council final approval and G.J. Gardner Homes procedure of purchase. Package price excludes stamp duty on land, legal fees and conveyancing costs (including 6 Legal/74189757\_2 transfer of title and searches). Prices are current as of January 15, 2025 and are inclusive of GST. Prices may change without notice. Packages are subject to availability. Package subject to two separate contracts relating to the building and the land respectively. Photographs may depict fixtures, finishes and features not supplied by G.J Gardner Homes. Excluded items may include but are not limited to landscaping items such as planter boxes, retaining walls, water features, pergolas, screens, driveways and decorative items such as fencing and outdoor kitchens or barbeques. Photographs may also depict inclusions not forming part of the standard design and which may be subject to additional costs. This design and illustration remains the property of G.J Gardner Homes and may not be reproduced in whole or in part without written consent. For detailed home pricing, please talk to a New Homes Consultant or visit our website at https://www.gjgardner.com.au/house-and-land-pricing. Tyrrell Constructions trading as G.J. Gardner Homes - Warragul. Builders License CDB-U54497.