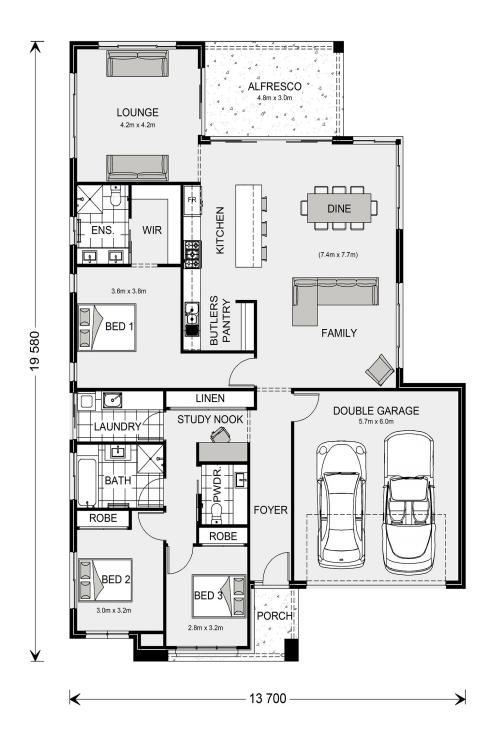

## Inclusions:

+ Garage & Living on the same side

<sup>\*</sup> Price listed is indicative only and does not include stamp duty, legal fees or conveyancing costs. Images may depict optional upgrades including fixtures, fencing, landscaping, features, facades, finishes and/or other items which are not included in the stated price. Further information overleaf. For further information, please talk to a New Homes Consultant or visit our website at https://www.gjgardner.com.au/house-and-land-pricing.

<sup>\*</sup> Package price is based on Broadbeach 224 standard floor plan and standard façade (may be smaller than façade shown). Package may be subject to developer's design review panel, council final approval and G.J. Gardner Homes procedure of purchase. Package price excludes stamp duty on land, legal fees and conveyancing costs (including 6 Legal/74189757\_2 transfer of title and searches). Prices are current as of January 15, 2025 and are inclusive of GST. Prices may change without notice. Packages are subject to availability. Package subject to two separate contracts relating to the building and the land respectively. Photographs may depict fixtures, finishes and features not supplied by G.J Gardner Homes. Excluded items may include but are not limited to landscaping items such as planter boxes, retaining walls, water features, pergolas, screens, driveways and decorative items such as fencing and outdoor kitchens or barbeques. Photographs may also depict inclusions not forming part of the standard design and which may be subject to additional costs. This design and illustration remains the property of G.J Gardner Homes and may not be reproduced in whole or in part without written consent. For detailed home pricing, please talk to a New Homes Consultant or visit our website at https://www.gjgardner.com.au/house-and-land-pricing. Tyrrell Constructions trading as G.J. Gardner Homes - Warragul. Builders License CDB-U54497.