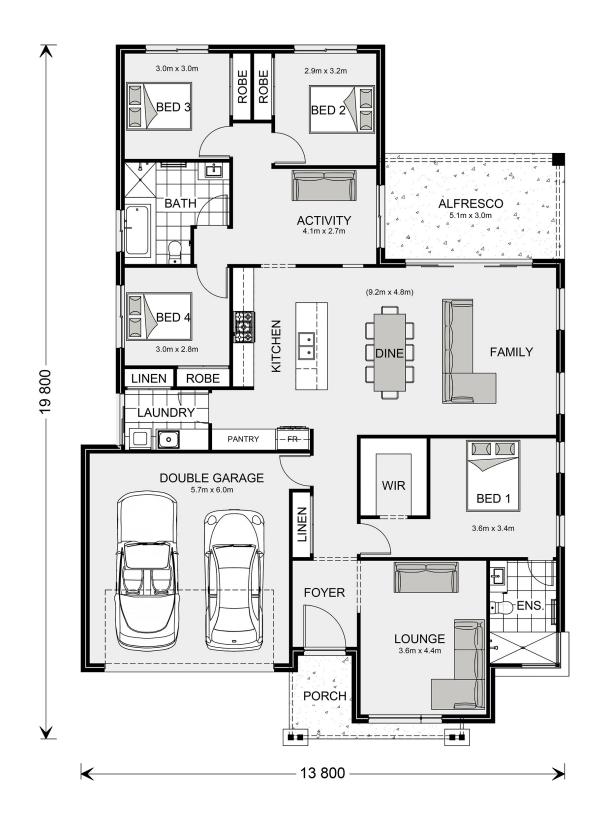

## Vista 230

⊨ 4 🗁 2 🚍 2

\* Package price is based on Vista 230 standard floor plan and standard façade (may be smaller than façade shown). Package may be subject to developer's design review panel, council final approval and G.J. Gardner Homes procedure of purchase. Package price excludes stamp duty on land, legal fees and conveyancing costs (including 6 Legal/74189757\_2 transfer of title and searches). Prices are current as of December 26, 2024 and are inclusive of GST. Prices may change without notice. Packages are subject to availability. Package subject to two separate contracts relating to the building and the land respectively. Photographs may depict fixtures, finishes and features not supplied by G.J Gardner Homes. Excluded items may include but are not limited to landscaping items such as planter boxes, retaining walls, water features, pergolas, screens, driveways and decorative items such as fencing and outdoor kitchens or barbeques. Photographs may also depict inclusions not forming part of the standard design and which may be subject to additional costs. This design and illustration remains the property of G.J Gardner Homes and may not be reproduced in whole or in part without written consent. For detailed home pricing, please talk to a New Homes Consultant or visit our website at https://www.gjgardner.com.au/house-and-land-pricing. Wyndham Point Homes Pty Ltd trading as G.J. Gardner Homes - Melbourne North West. Builders License CDB-U 61942.