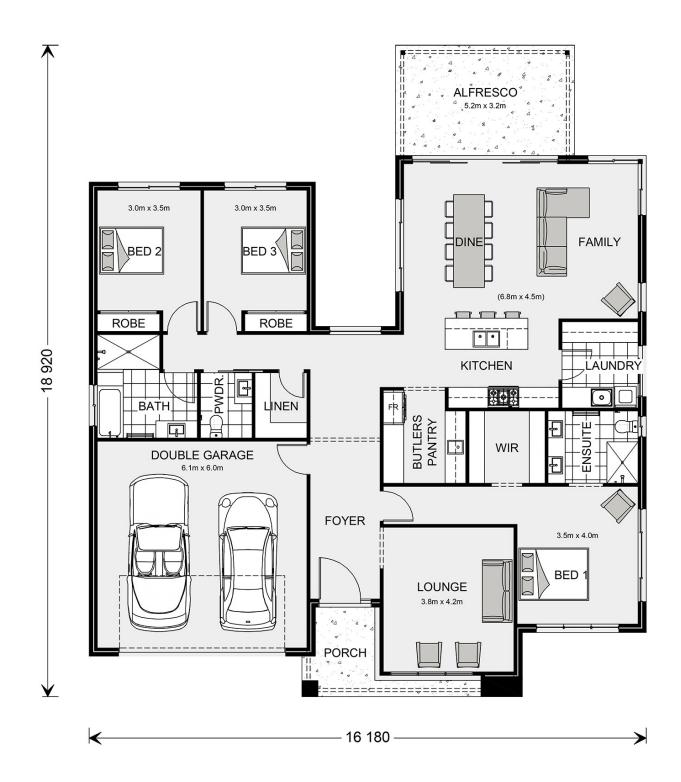

## Karalee Park 240

⊨ 3 🗁 2.5 🚍 2

**101 Cruse St, Wangaratta** Land Area: 608 m<sup>2</sup>

Contact Glenn Arnott on 0428 441 722

\* Price listed is indicative only and does not include stamp duty, legal fees or conveyancing costs. Images may depict optional upgrades including fixtures, fencing, landscaping, features, facades, finishes and/or other items which are not included in the stated price. Further information overleaf. For further information, please talk to a New Homes Consultant or visit our website at https://www.gjgardner.com.au/house-and-land-pricing.