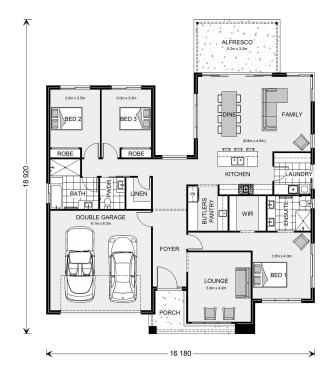

## Karalee Park 240

⊨ 3 🗁 2.5 🚍 2

**101 Cruse St, Wangaratta** Land Area: 608 m<sup>2</sup>

Contact Glenn Arnott on 0428 441 722

\* Price listed is indicative only and does not include stamp duty, legal fees or conveyancing costs. Images may depict optional upgrades including fixtures, fencing, landscaping, features, facades, finishes and/or other items which are not included in the stated price. Further information overleaf. For further information, please talk to a New Homes Consultant or visit our website at https://www.gjgardner.com.au/house-and-land-pricing.