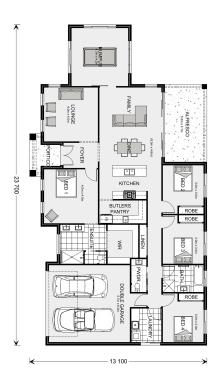

## Oakdale 255

101 Donaldson Rd, Lethbridge

Land Area: 4079 m<sup>2</sup>

Contact Jason Draper on 0447525626

## **Inclusions:**

- + BAL 12.5, NCC and 7 Star compliant
- + H2 Slab upgrade, septic & Acerage cost allowances
- + Double Glazed Windows and Sliding Doors
- + Colorbond Roof and Select level Inclusions
- + Fixed price till June 2026
- + Includes 6.58KW Solar PV system