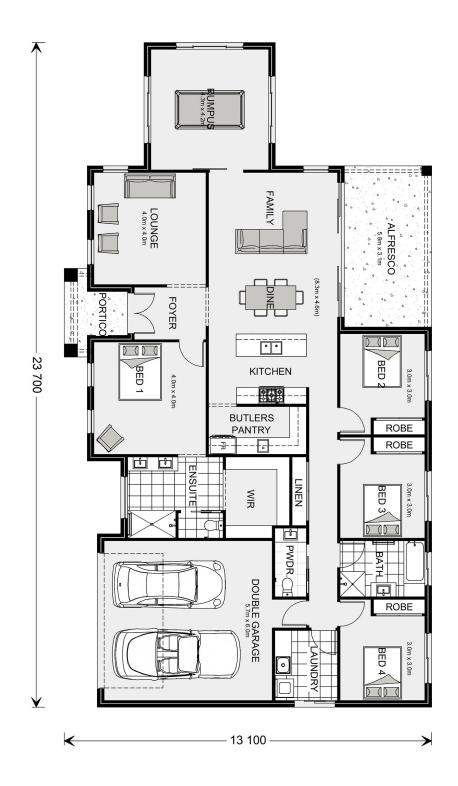

## Oakdale 255

101 Donaldson Rd, Lethbridge

Land Area: 4079 m<sup>2</sup>

Contact Jason Draper on 0447525626

## **Inclusions:**

- + BAL 12.5, NCC and 7 Star compliant
- + H2 Slab upgrade, septic & Acerage cost allowances
- + Double Glazed Windows and Sliding Doors
- + Colorbond Roof and Select level Inclusions
- + Fixed price till June 2026
- + Includes 6.58KW Solar PV system