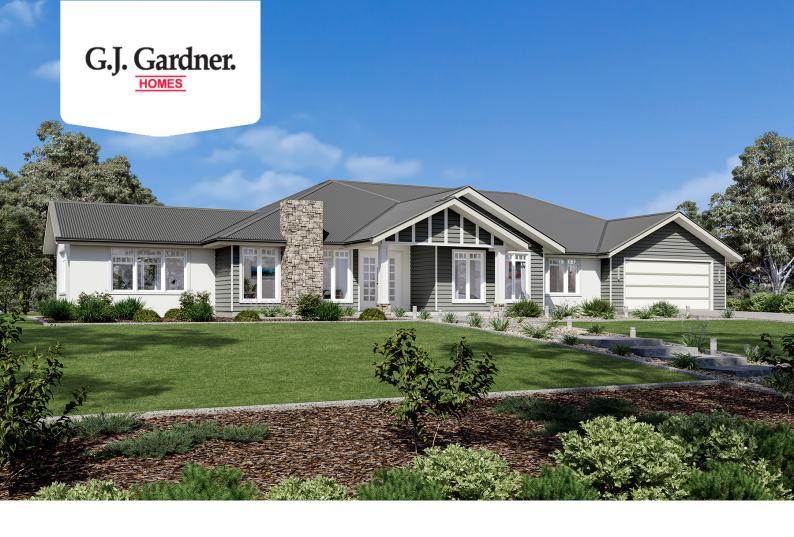

## Oakdale 255

101 Donaldson Rd, Lethbridge

Land Area: 4079 m<sup>2</sup>

Contact Jason Draper on 0447525626

## **Inclusions:**

- + BAL 12.5, NCC and 7 Star compliant
- + H2 Slab upgrade, septic & Acerage cost allowances
- + Double Glazed Windows and Sliding Doors
- + Colorbond Roof and Select level Inclusions
- + Fixed price till June 2026
- + Includes 6.58KW Solar PV system