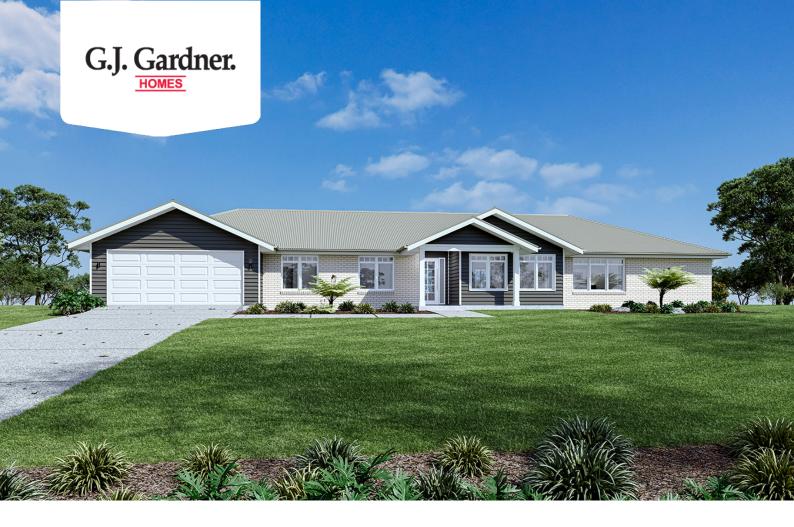

## Longreach 253

⊨ 4 🗁 2 🖨 2

### 102 Nash Crt, Lethbridge

Land Area: 4030 m<sup>2</sup>

Contact Jason Draper on 0447525626

#### Inclusions:

- + H2 Slab upgrade, Septic & Acerage cost allowances
- + BAL 12.5, NCC and 7 Star compliant
- + Double Glazed Windows and Sliding Doors
- + Express Inclusions and Colorbond roof
- + Feature raked ceilings to living room
- + Includes 6.58Kw Solar PV system