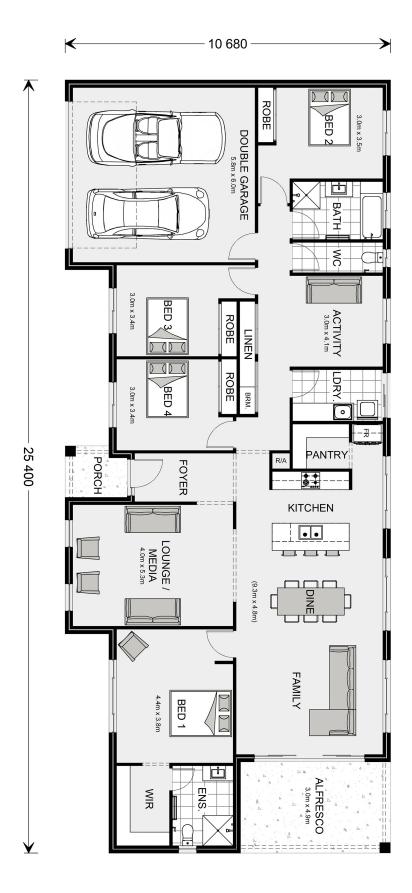

## Longreach 253

⊨ 4 🗁 2 🖨 2

#### Inclusions:

- + H2 Slab upgrade, Septic & Acerage cost allowances
- + BAL 12.5, NCC and 7 Star compliant
- + Double Glazed Windows and Sliding Doors
- + Express Inclusions and Colorbond roof
- + Feature raked ceilings to living room
- + Includes 6.58Kw Solar PV system