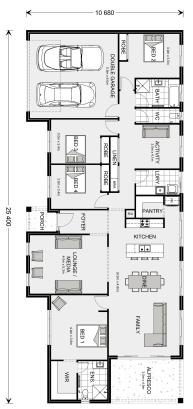

## Longreach 253

⊨ 4 🗁 2 🖨 2

#### Inclusions:

- + H2 Slab upgrade, Septic & Acerage cost allowances
- + BAL 12.5, NCC and 7 Star compliant
- + Double Glazed Windows and Sliding Doors
- + Express Inclusions and Colorbond roof
- + Feature raked ceilings to living room
- + Includes 6.58Kw Solar PV system