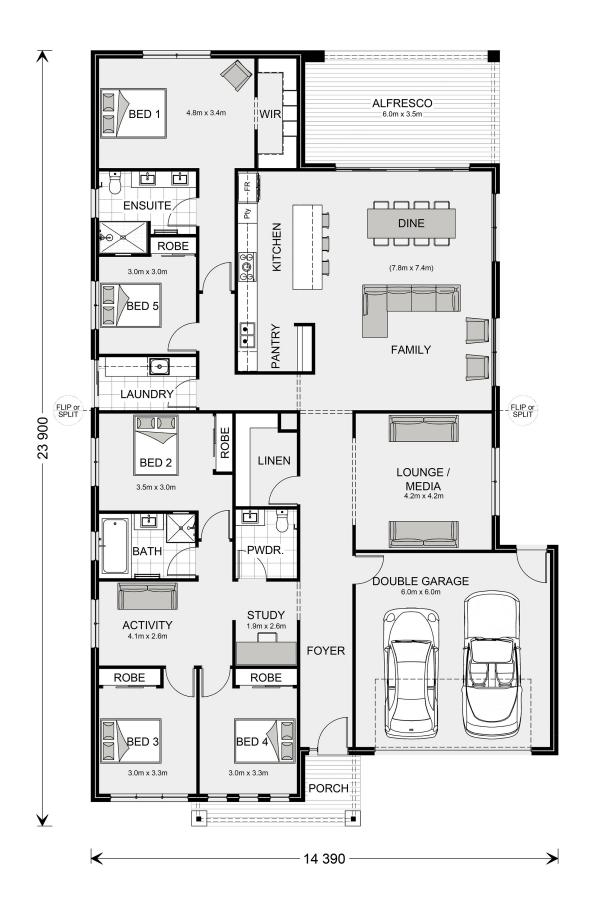

## **Broadwater 301 Display**

**□** 5 **□** 2.5 **□** 2

Lot 1026 Rindle Street, Lara

Land Area: 576 m<sup>2</sup>

Contact Jason Draper on 0447525626

## Inclusions:

- + 5 Bedroom Luxury Family Home In Coridale
- + Resort Facade and Colorbond Roof
- + Double Glazed Windows and Sliding Doors
- + All Electric Power up promotion available
- + BAL 12.5, NCC and 7 Star compliant
- + Price Excludes developer Rebate of \$30,000