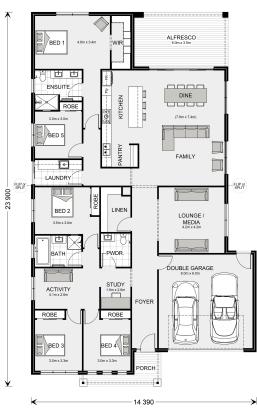

## **Broadwater 301 Display**

**□** 5 **□** 2.5 **□** 2

Lot 1026 Rindle Street, Lara

Land Area: 576 m<sup>2</sup>

Contact Jason Draper on 0447525626

## Inclusions:

- + 5 Bedroom Luxury Family Home In Coridale
- + Resort Facade and Colorbond Roof
- + Double Glazed Windows and Sliding Doors
- + All Electric Power up promotion available
- + BAL 12.5, NCC and 7 Star compliant
- + Price Excludes developer Rebate of \$30,000