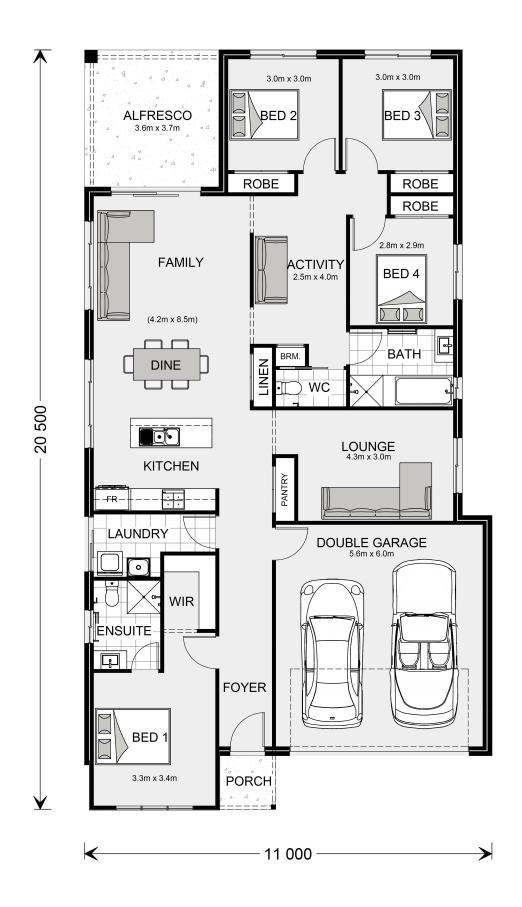

## Paluma 207

11 Shallow Road, Weir Views

Land Area: 499 m<sup>2</sup>

Contact David Buchanan on 0436 013 223

## Inclusions:

- + Metal Roof
- + Ducted Heating
- + Stone Benchtop to the Kitchen
- + Locks and Flyscreens to all Openable Windows
- + Westinghouse Appliances

<sup>\*</sup> Price listed is indicative only and does not include stamp duty, legal fees or conveyancing costs. Images may depict optional upgrades including fixtures, fencing, landscaping, features, facades, finishes and/or other items which are not included in the stated price. Further information overleaf. For further information, please talk to a New Homes Consultant or visit our website at https://www.gjgardner.com.au/house-and-land-pricing.