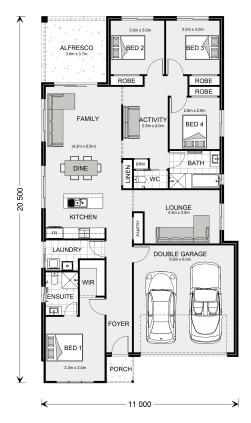

## Paluma 207

11 Shallow Road, Weir Views

Land Area: 499 m<sup>2</sup>

Contact David Buchanan on 0436 013 223

## Inclusions:

- + Metal Roof
- + Ducted Heating
- + Stone Benchtop to the Kitchen
- + Locks and Flyscreens to all Openable Windows
- + Westinghouse Appliances

<sup>\*</sup> Price listed is indicative only and does not include stamp duty, legal fees or conveyancing costs. Images may depict optional upgrades including fixtures, fencing, landscaping, features, facades, finishes and/or other items which are not included in the stated price. Further information overleaf. For further information, please talk to a New Homes Consultant or visit our website at https://www.gjgardner.com.au/house-and-land-pricing.