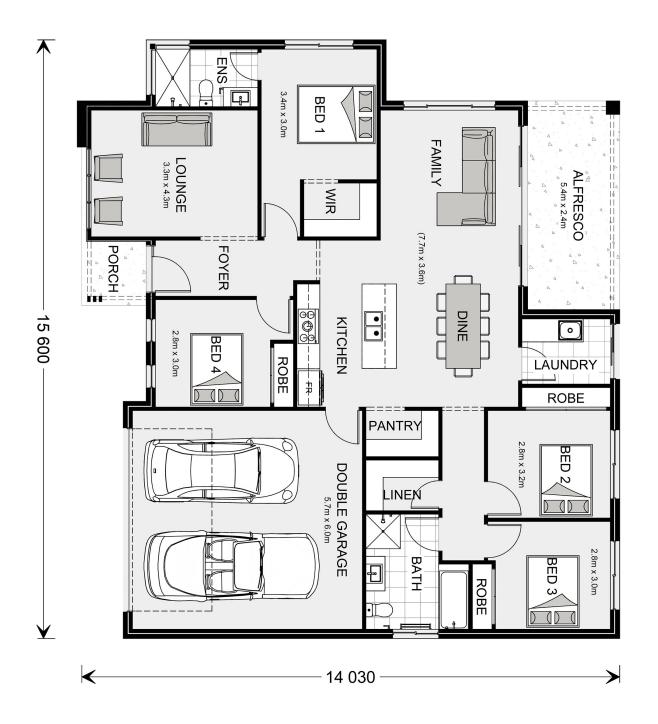

## Wide Bay 196

1027 Woollahra Circuit, Bacchus Marsh

Land Area: 764 m<sup>2</sup>

Contact David Buchanan on 0436 013 223

## Inclusions:

- + 600mm Westinghouse appliances
- + Ducted Heating
- + Allowance for site costs
- + Reece fittings and fixtures
- + Flooring throughout as per plans
- + Metal roof standard

<sup>\*</sup> Price listed is indicative only and does not include stamp duty, legal fees or conveyancing costs. Images may depict optional upgrades including fixtures, fencing, landscaping, features, facades, finishes and/or other items which are not included in the stated price. Further information overleaf. For further information, please talk to a New Homes Consultant or visit our website at https://www.gjgardner.com.au/house-and-land-pricing.