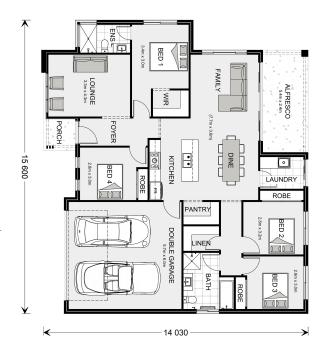

## Wide Bay 196

1027 Woollahra Circuit, Bacchus Marsh

Land Area: 764 m<sup>2</sup>

Contact David Buchanan on 0436 013 223

## Inclusions:

- + 600mm Westinghouse appliances
- + Ducted Heating
- + Allowance for site costs
- + Reece fittings and fixtures
- + Flooring throughout as per plans
- + Metal roof standard

<sup>\*</sup> Price listed is indicative only and does not include stamp duty, legal fees or conveyancing costs. Images may depict optional upgrades including fixtures, fencing, landscaping, features, facades, finishes and/or other items which are not included in the stated price. Further information overleaf. For further information, please talk to a New Homes Consultant or visit our website at https://www.gjgardner.com.au/house-and-land-pricing.