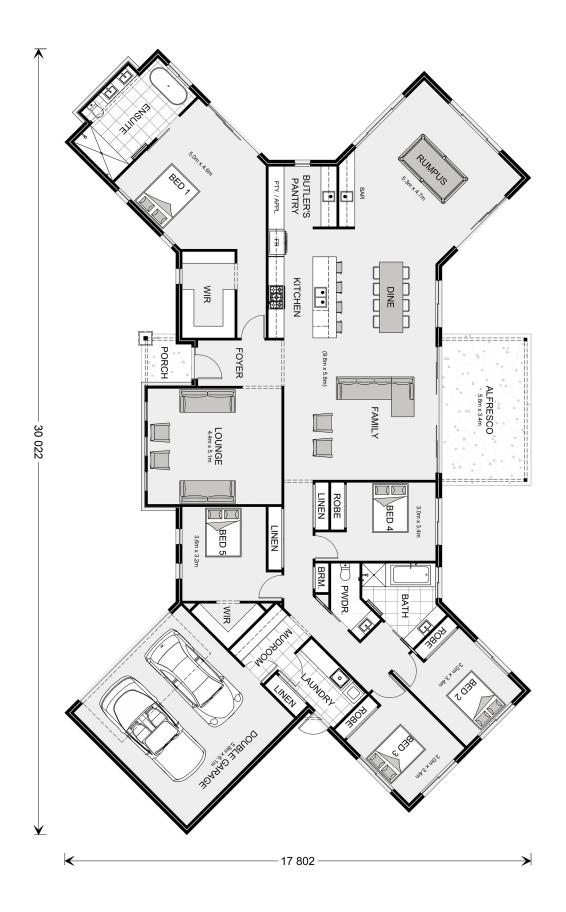

## Cedar Creek 340

**□** 5 **□** 2.5 **□** 2

102A Allison Road, Mount Eliza

Land Area: 2182 m<sup>2</sup>

Contact Genevieve Gibson on 0448 011 141

<sup>\*</sup> Price listed is indicative only and does not include stamp duty, legal fees or conveyancing costs. Images may depict optional upgrades including fixtures, fencing, landscaping, features, facades, finishes and/or other items which are not included in the stated price. Further information overleaf. For further information, please talk to a New Homes Consultant or visit our website at https://www.gjgardner.com.au/house-and-land-pricing.