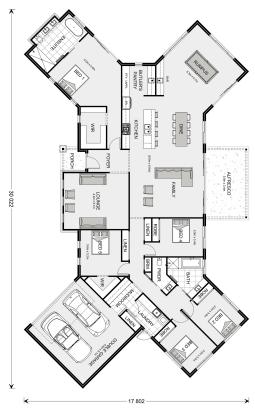

## Cedar Creek 340

**□** 5 **□** 2.5 **□** 2

102A Allison Road, Mount Eliza

Land Area: 2182 m<sup>2</sup>

Contact Genevieve Gibson on 0448 011 141

<sup>\*</sup> Price listed is indicative only and does not include stamp duty, legal fees or conveyancing costs. Images may depict optional upgrades including fixtures, fencing, landscaping, features, facades, finishes and/or other items which are not included in the stated price. Further information overleaf. For further information, please talk to a New Homes Consultant or visit our website at https://www.gjgardner.com.au/house-and-land-pricing.