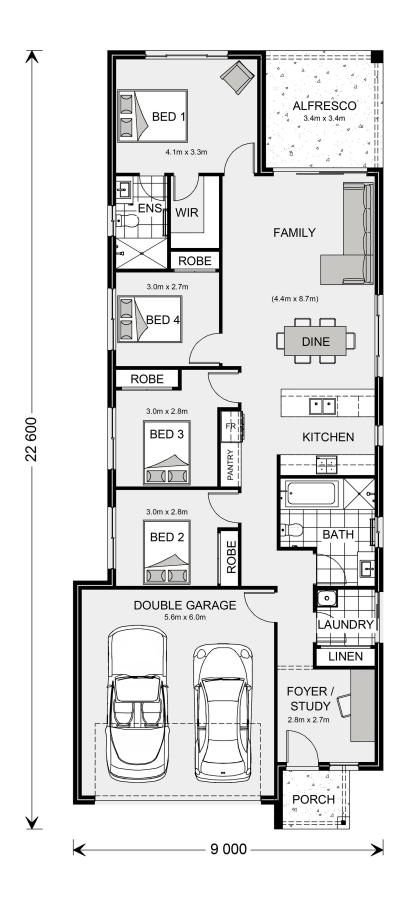

## Amandari 182

**⊨** 4 **□** 2 **□** 2

4 ADIANTUM ROAD, Drouin

Land Area: 407 m<sup>2</sup>

Contact Lochlin Wall on 0435 737 000

<sup>\*</sup> Price listed is indicative only and does not include stamp duty, legal fees or conveyancing costs. Images may depict optional upgrades including fixtures, fencing, landscaping, features, facades, finishes and/or other items which are not included in the stated price. Further information overleaf. For further information, please talk to a New Homes Consultant or visit our website at https://www.gjgardner.com.au/house-and-land-pricing.