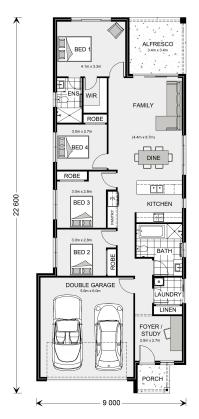

## Amandari 182

**⊨** 4 **□** 2 **□** 2

4 ADIANTUM ROAD, Drouin

Land Area: 407 m<sup>2</sup>

Contact Lochlin Wall on 0435 737 000

<sup>\*</sup> Price listed is indicative only and does not include stamp duty, legal fees or conveyancing costs. Images may depict optional upgrades including fixtures, fencing, landscaping, features, facades, finishes and/or other items which are not included in the stated price. Further information overleaf. For further information, please talk to a New Homes Consultant or visit our website at https://www.gjgardner.com.au/house-and-land-pricing.