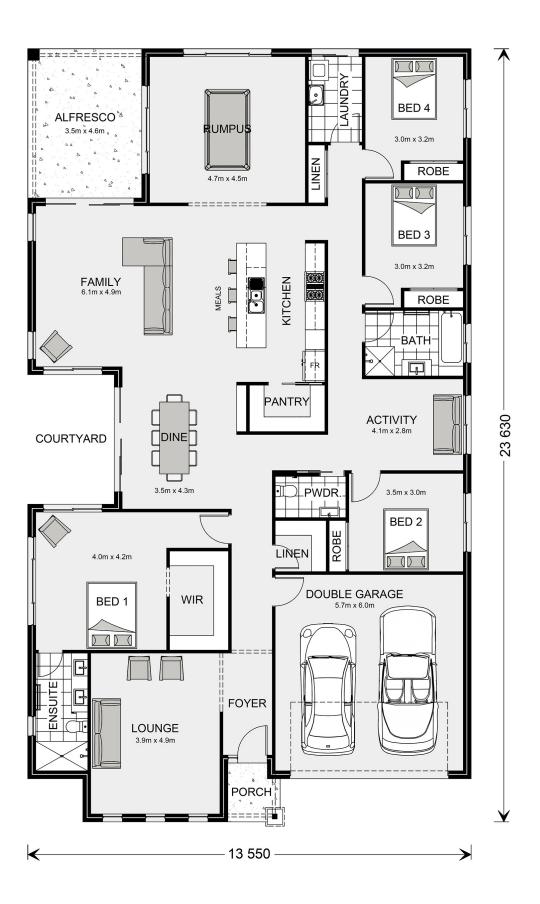

## Sunbury 300

⊨ 4 🗁 2.5 🚍 2

1039.1 Zoe Street, Sunbury

Land Area: 594 m<sup>2</sup>

Contact Josh Scicluna on 0468 360 935

## Inclusions:

- + Fully Electric Home with Reverse Cycle Heating and Cooling
- + BLACK Taps ,towel and toilet holder, shower screens & Door Handles from Builders Range included
- + 7 STAR ENERGY RATING Allowance
- + Site Cost Allowance
- + Free Standing Bath included
- + 20mm Stone through Kitchen and Bathrooms