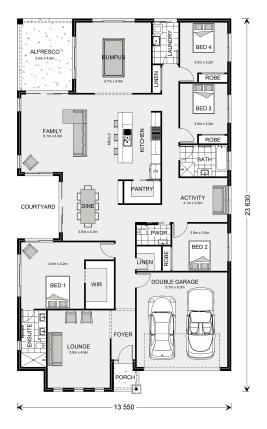

## Sunbury 300

⊨ 4 🗁 2.5 🚍 2

1039.1 Zoe Street, Sunbury

Land Area: 594 m<sup>2</sup>

Contact Josh Scicluna on 0468 360 935

## Inclusions:

- + Fully Electric Home with Reverse Cycle Heating and Cooling
- + BLACK Taps ,towel and toilet holder, shower screens & Door Handles from Builders Range included
- + 7 STAR ENERGY RATING Allowance
- + Site Cost Allowance
- + Free Standing Bath included
- + 20mm Stone through Kitchen and Bathrooms