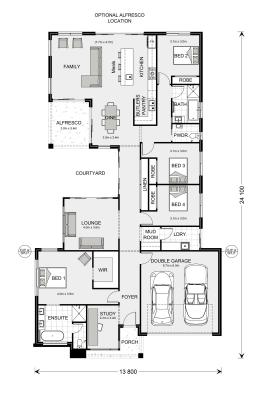

## OPTIONAL ALFRESCO LOCATION

\* Package price is based on Pomona 260 standard floor plan and standard façade (may be smaller than façade shown). Package may be subject to developer's design review panel, council final approval and G.J. Gardner Homes procedure of purchase. Package price excludes stamp duty on land, legal fees and conveyancing costs (including 6 Legal/74189757\_2 transfer of title and searches). Prices are current as of December 21, 2024 and are inclusive of GST. Prices may change without notice. Packages are subject to availability. Package subject to two separate contracts relating to the building and the land respectively. Photographs may depict fixtures, finishes and features not supplied by G.J Gardner Homes. Excluded items may include but are not limited to landscaping items such as planter boxes, retaining walls, water features, pergolas, screens, driveways and decorative items such as fencing and outdoor kitchens or barbeques. Photographs may also depict inclusions not forming part of the standard design and which may be subject to additional costs. This design and illustration remains the property of G.J Gardner Homes and may not be reproduced in whole or in part without written consent. For detailed home pricing, please talk to a New Homes Consultant or visit our website at https://www.gjgardner.com.au/house-and-land-pricing. Pinnacle Home Builders PTY LTD trading as G.J. Gardner Homes - Hume. Builders License CDB-U60246.