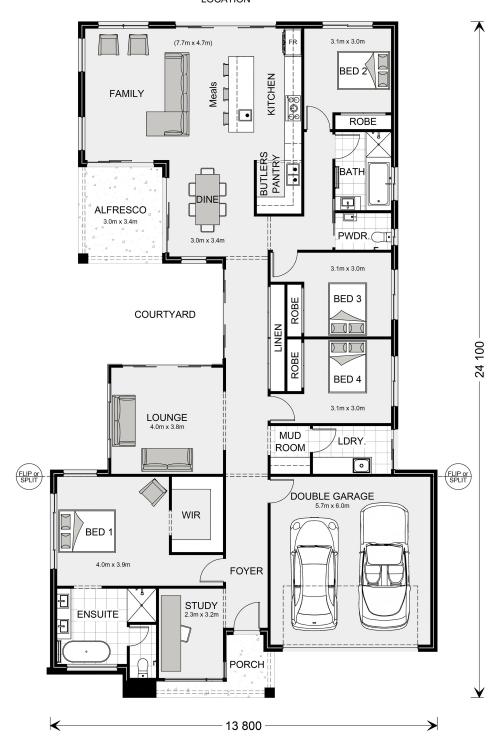

## OPTIONAL ALFRESCO LOCATION

\* Package price is based on Pomona 260 standard floor plan and standard façade (may be smaller than façade shown). Package may be subject to developer's design review panel, council final approval and G.J. Gardner Homes procedure of purchase. Package price excludes stamp duty on land, legal fees and conveyancing costs (including 6 Legal/74189757\_2 transfer of title and searches). Prices are current as of December 21, 2024 and are inclusive of GST. Prices may change without notice. Packages are subject to availability. Package subject to two separate contracts relating to the building and the land respectively. Photographs may depict fixtures, finishes and features not supplied by G.J Gardner Homes. Excluded items may include but are not limited to landscaping items such as planter boxes, retaining walls, water features, pergolas, screens, driveways and decorative items such as fencing and outdoor kitchens or barbeques. Photographs may also depict inclusions not forming part of the standard design and which may be subject to additional costs. This design and illustration remains the property of G.J Gardner Homes and may not be reproduced in whole or in part without written consent. For detailed home pricing, please talk to a New Homes Consultant or visit our website at https://www.gjgardner.com.au/house-and-land-pricing. Pinnacle Home Builders PTY LTD trading as G.J. Gardner Homes - Hume. Builders License CDB-U60246.