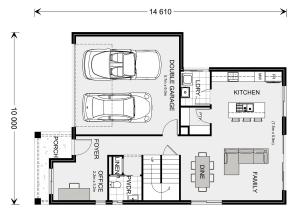

\* Package price is based on Sandringham 200 standard floor plan and standard façade (may be smaller than façade shown). Package may be subject to developer's design review panel, council final approval and G.J. Gardner Homes procedure of purchase. Package price excludes stamp duty on land, legal fees and conveyancing costs (including 6 Legal/74189757\_2 transfer of title and searches). Prices are current as of December 21, 2024 and are inclusive of GST. Prices may change without notice. Packages are subject to availability. Package subject to two separate contracts relating to the building and the land respectively. Photographs may depict fixtures, finishes and features not supplied by G.J Gardner Homes. Excluded items may include but are not limited to landscaping items such as planter boxes, retaining walls, water features, pergolas, screens, driveways and decorative items such as fencing and outdoor kitchens or barbeques. Photographs may also depict inclusions not forming part of the standard design and which may be subject to additional costs. This design and illustration remains the property of G.J Gardner Homes and may not be reproduced in whole or in part without written consent. For detailed home pricing, please talk to a New Homes Consultant or visit our website at https://www.gjgardner.com.au/house-and-land-pricing. Pinnacle Home Builders PTY LTD trading as G.J. Gardner Homes - Hume. Builders License CDB-U60246.