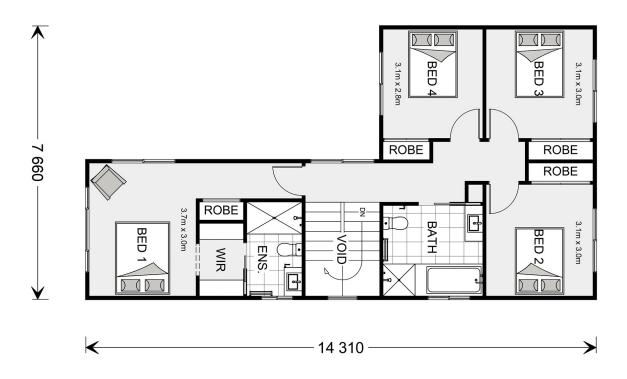

## Sandringham 200

1044 Zoe Street, Sunbury

Land Area: 275 m<sup>2</sup>

Contact Josh Scicluna on 0468 360 935

## Inclusions:

- + Fully Electric Home with Reverse Cycle Heating and Cooling
- + BLACK Taps ,towel and toilet holder, shower screens & Door Handles from Builders Range included
- + 7 STAR ENERGY RATING Allowance
- + Site Cost Allowance
- + Free Standing Bath included
- + 20mm Stone through Kitchen and Bathrooms