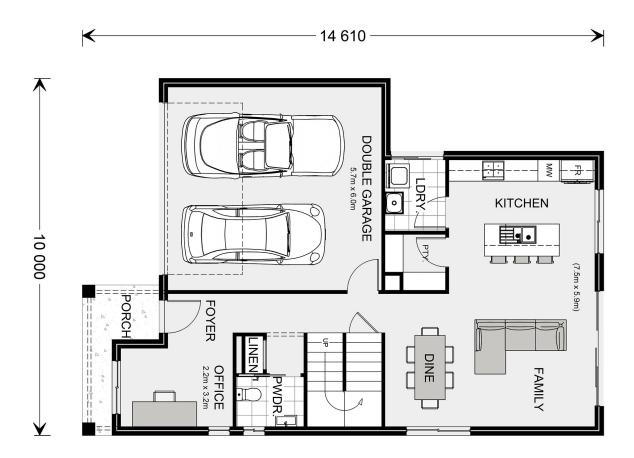

\* Package price is based on Sandringham 200 standard floor plan and standard façade (may be smaller than façade shown). Package may be subject to developer's design review panel, council final approval and G.J. Gardner Homes procedure of purchase. Package price excludes stamp duty on land, legal fees and conveyancing costs (including 6 Legal/74189757\_2 transfer of title and searches). Prices are current as of December 21, 2024 and are inclusive of GST. Prices may change without notice. Packages are subject to availability. Package subject to two separate contracts relating to the building and the land respectively. Photographs may depict fixtures, finishes and features not supplied by G.J Gardner Homes. Excluded items may include but are not limited to landscaping items such as planter boxes, retaining walls, water features, pergolas, screens, driveways and decorative items such as fencing and outdoor kitchens or barbeques. Photographs may also depict inclusions not forming part of the standard design and which may be subject to additional costs. This design and illustration remains the property of G.J Gardner Homes and may not be reproduced in whole or in part without written consent. For detailed home pricing, please talk to a New Homes Consultant or visit our website at https://www.gjgardner.com.au/house-and-land-pricing. Pinnacle Home Builders PTY LTD trading as G.J. Gardner Homes - Hume. Builders License CDB-U60246.