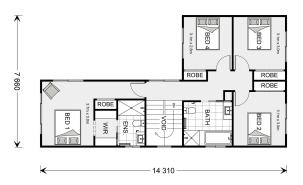

\* Package price is based on Sandringham 200 standard floor plan and standard façade (may be smaller than façade shown). Package may be subject to developer's design review panel, council final approval and G.J. Gardner Homes procedure of purchase. Package price excludes stamp duty on land, legal fees and conveyancing costs (including 6 Legal/74189757\_2 transfer of title and searches). Prices are current as of December 21, 2024 and are inclusive of GST. Prices may change without notice. Packages are subject to availability. Package subject to two separate contracts relating to the building and the land respectively. Photographs may depict fixtures, finishes and features not supplied by G.J Gardner Homes. Excluded items may include but are not limited to landscaping items such as planter boxes, retaining walls, water features, pergolas, screens, driveways and decorative items such as fencing and outdoor kitchens or barbeques. Photographs may also depict inclusions not forming part of the standard design and which may be subject to additional costs. This design and illustration remains the property of G.J Gardner Homes and may not be reproduced in whole or in part without written consent. For detailed home pricing, please talk to a New Homes Consultant or visit our website at https://www.gjgardner.com.au/house-and-land-pricing. Pinnacle Home Builders PTY LTD trading as G.J. Gardner Homes - Hume. Builders License CDB-U60246.