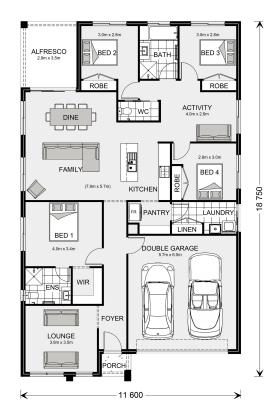

## **Brookfield 210**

17 17 Tylabelle TCE, Mooroopna

Land Area: 840 m<sup>2</sup>

## Inclusions:

- + Colorbond Roof, Fascia and Gutters + 450mm Eaves to the Whole Home
- + Full Floor Coverings (Carpet and Vinyl Planks)
- + Evap Cooling and Ducted Gas Heating
- + 40m2 Plain Concrete for a Driveway
- + Executive Facade