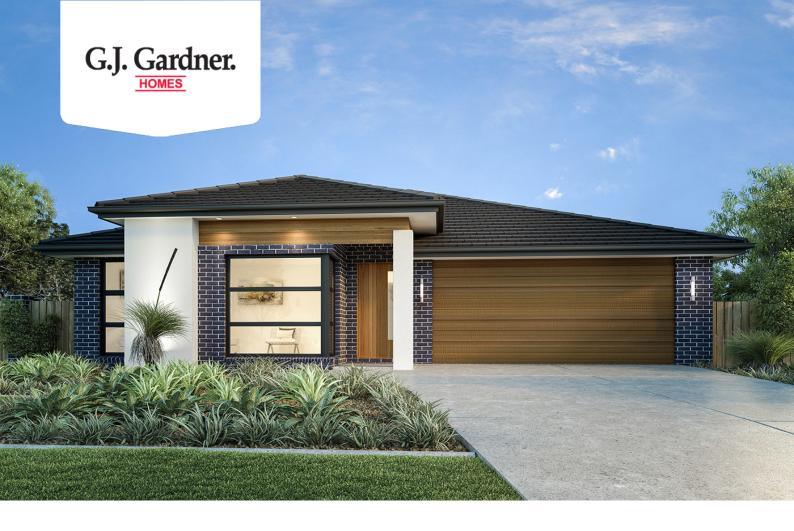

## **Brookfield 210**

17 17 Tylabelle TCE, Mooroopna

Land Area: 840 m<sup>2</sup>

## Inclusions:

- + Colorbond Roof, Fascia and Gutters + 450mm Eaves to the Whole Home
- + Full Floor Coverings (Carpet and Vinyl Planks)
- + Evap Cooling and Ducted Gas Heating
- + 40m2 Plain Concrete for a Driveway
- + Executive Facade