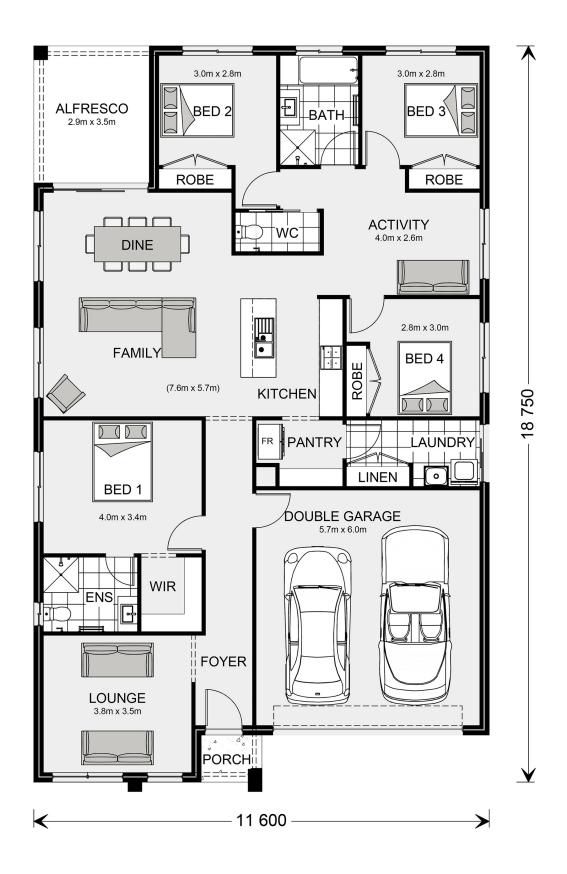

## **Brookfield 210**

17 17 Tylabelle TCE, Mooroopna

Land Area: 840 m<sup>2</sup>

## Inclusions:

- + Colorbond Roof, Fascia and Gutters + 450mm Eaves to the Whole Home
- + Full Floor Coverings (Carpet and Vinyl Planks)
- + Evap Cooling and Ducted Gas Heating
- + 40m2 Plain Concrete for a Driveway
- + Executive Facade