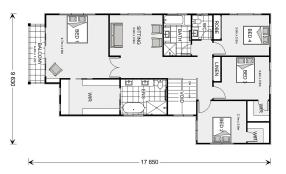

## **Freshwater 340**

⊨ 5 🗁 3.5 🚍 2

#### Inclusions:

- + Optional BBQ Area
- + Alfresco
- + Balcony
- + Butler's Pantry
- + Ensuite

\* Price listed is indicative only and does not include stamp duty, legal fees or conveyancing costs. Images may depict optional upgrades including fixtures, fencing, landscaping, features, facades, finishes and/or other items which are not included in the stated price. Further information overleaf. For further information, please talk to a New Homes Consultant or visit our website at https://www.gjgardner.com.au/house-and-land-pricing.