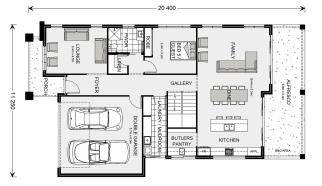

## **Freshwater 340**

⊨ 5 🗁 3.5 🚍 2

#### Inclusions:

- + Optional BBQ Area
- + Alfresco
- + Balcony
- + Butler's Pantry
- + Ensuite

\* Price listed is indicative only and does not include stamp duty, legal fees or conveyancing costs. Images may depict optional upgrades including fixtures, fencing, landscaping, features, facades, finishes and/or other items which are not included in the stated price. Further information overleaf. For further information, please talk to a New Homes Consultant or visit our website at https://www.gjgardner.com.au/house-and-land-pricing.