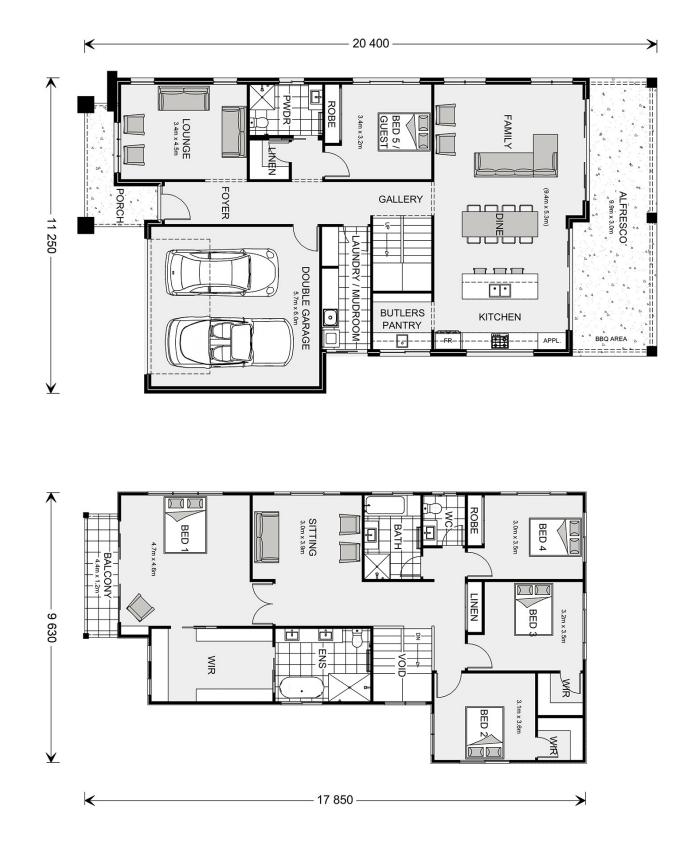

## **Freshwater 340**

⊨ 5 🗁 3.5 🚍 2

#### Inclusions:

- + Optional BBQ Area
- + Alfresco
- + Balcony
- + Butler's Pantry
- + Ensuite

\* Price listed is indicative only and does not include stamp duty, legal fees or conveyancing costs. Images may depict optional upgrades including fixtures, fencing, landscaping, features, facades, finishes and/or other items which are not included in the stated price. Further information overleaf. For further information, please talk to a New Homes Consultant or visit our website at https://www.gjgardner.com.au/house-and-land-pricing.