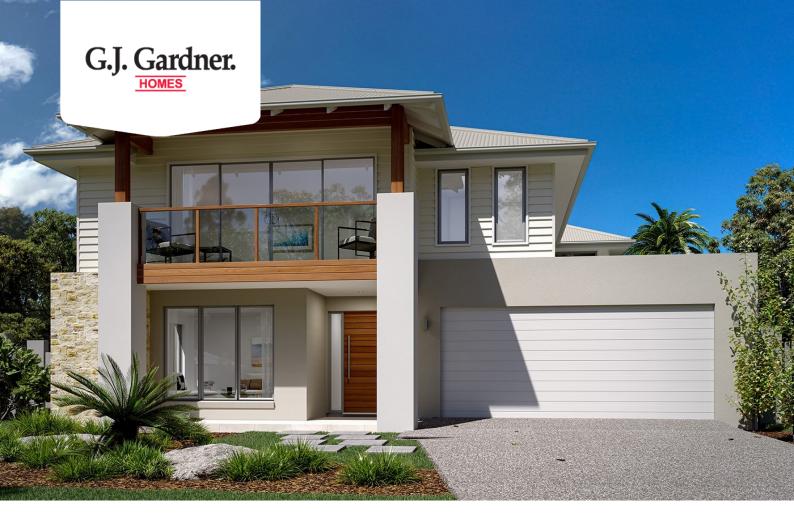

## **Freshwater 340**

⊨ 5 🗁 3.5 🚍 2

### 26 Seaberry Promenade, Skye

Land Area: 400 m<sup>2</sup>