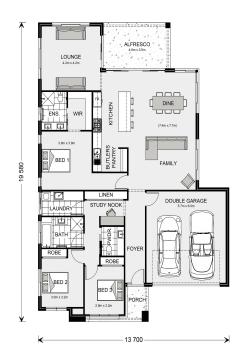

## **Broadbeach 224**

Lot 109 Crinigan Road, Morwell

Land Area: 855 m<sup>2</sup>

Contact Lochlin Wall on 0435 737 000

## Inclusions:

+ Garage & Living on the same side

<sup>\*</sup> Price listed is indicative only and does not include stamp duty, legal fees or conveyancing costs. Images may depict optional upgrades including fixtures, fencing, landscaping, features, facades, finishes and/or other items which are not included in the stated price. Further information overleaf. For further information, please talk to a New Homes Consultant or visit our website at https://www.gjgardner.com.au/house-and-land-pricing.