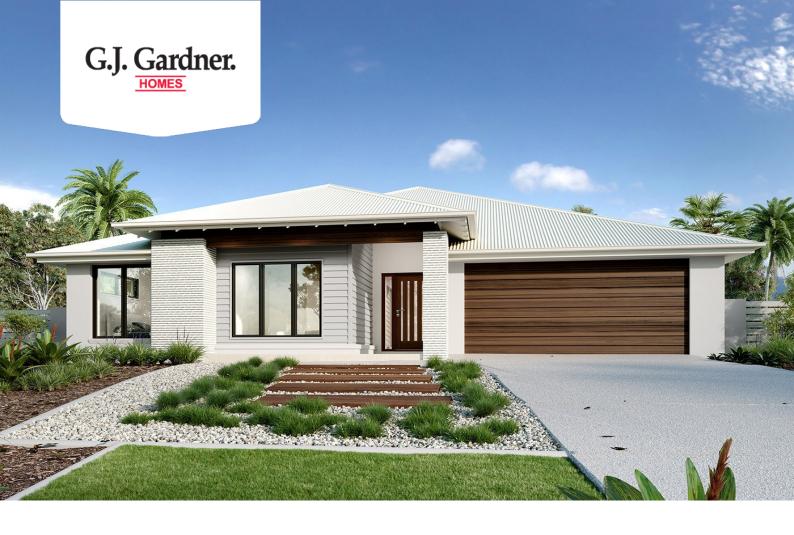

## **Broadbeach 224**

Lot 109 Crinigan Road, Morwell

Land Area: 855 m<sup>2</sup>

Contact Lochlin Wall on 0435 737 000

## Inclusions:

+ Garage & Living on the same side

<sup>\*</sup> Price listed is indicative only and does not include stamp duty, legal fees or conveyancing costs. Images may depict optional upgrades including fixtures, fencing, landscaping, features, facades, finishes and/or other items which are not included in the stated price. Further information overleaf. For further information, please talk to a New Homes Consultant or visit our website at https://www.gjgardner.com.au/house-and-land-pricing.