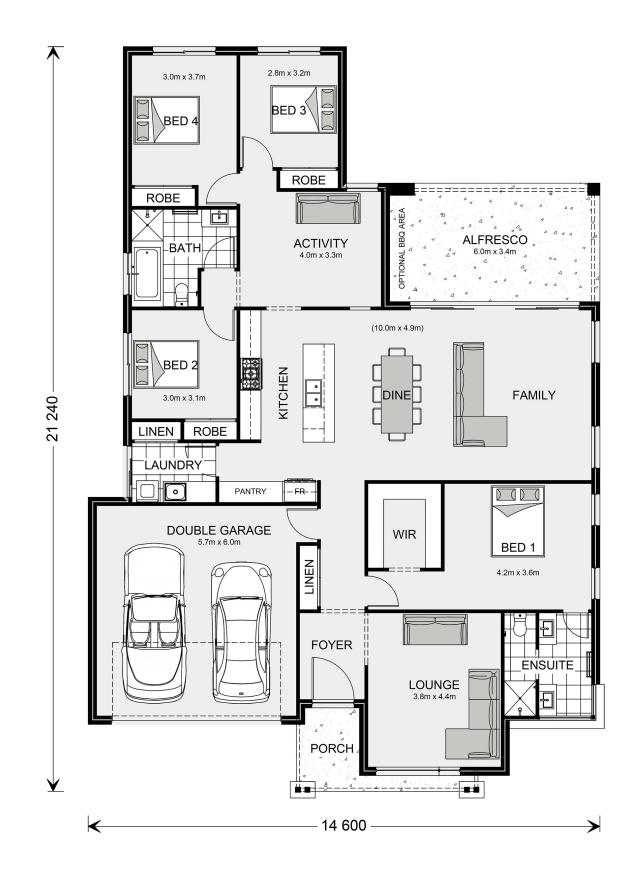

## Vista 252

⊨ 4 🗁 2 🚍 2

32 Major Cresent, Lysterfield

Land Area:  $814 \text{ m}^2$ 

Contact Sharon Vidot on 0480 272 881

## Inclusions:

- + 2550 Tall Ceilings
- + Stone Benchtops to Wet Areas and Kitchen
- + Garage with 2 remote handsets
- + Site Cost and Energy Rating Buffers Included
- + Flooring throughout
- + Price excludes driveways, landscaping and fencing