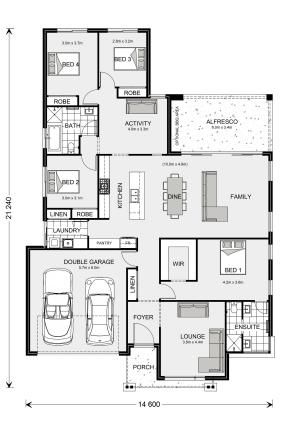

## Vista 252

⊨ 4 🗁 2 🚍 2

32 Major Cresent, Lysterfield

Land Area:  $814 \text{ m}^2$ 

Contact Sharon Vidot on 0480 272 881

## Inclusions:

- + 2550 Tall Ceilings
- + Stone Benchtops to Wet Areas and Kitchen
- + Garage with 2 remote handsets
- + Site Cost and Energy Rating Buffers Included
- + Flooring throughout
- + Price excludes driveways, landscaping and fencing