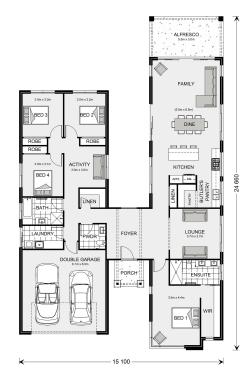

## Oakford 268

11 Keeble Way, Yackandandah

Land Area: 2.47 ha

Contact Glenn Arnott on 0428 441 722

## Inclusions:

- + Pavillion Style Home
- + 2.7 high Ceilings and Double Glazing throughout
- + Allowance for site costs and exposed ag path around the house
- + Spotted Gum ends with Axon Cladding around
- + Stone Benchtops and many more upgrades included
- + Reverse Cycle Ducted and Low Pressure Sewer included