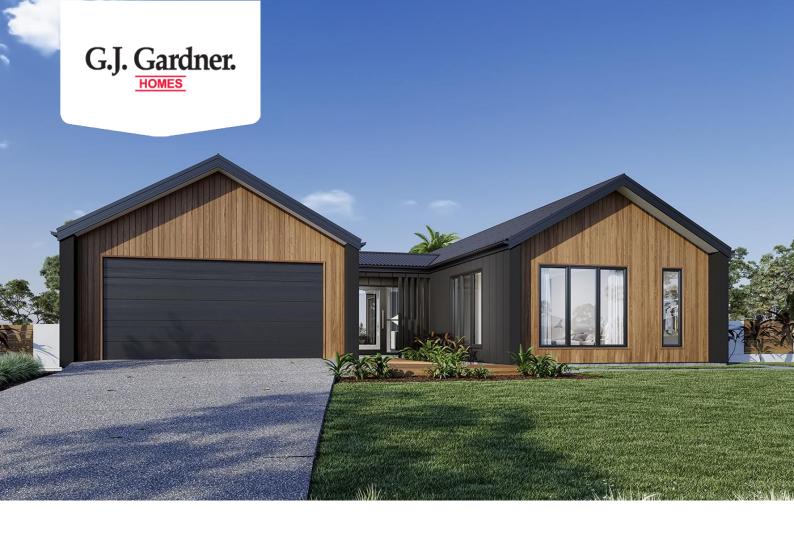

## Oakford 268

11 Keeble Way, Yackandandah

Land Area: 2.47 ha

Contact Glenn Arnott on 0428 441 722

## Inclusions:

- + Pavillion Style Home
- + 2.7 high Ceilings and Double Glazing throughout
- + Allowance for site costs and exposed ag path around the house
- + Spotted Gum ends with Axon Cladding around
- + Stone Benchtops and many more upgrades included
- + Reverse Cycle Ducted and Low Pressure Sewer included