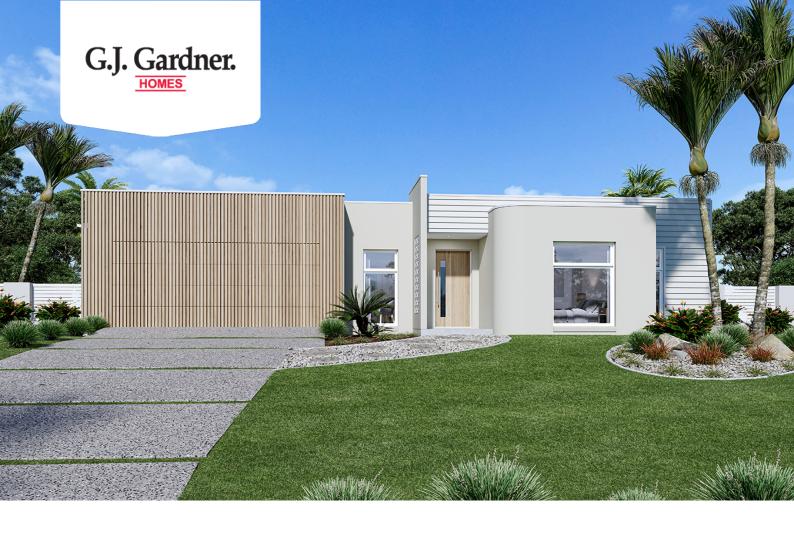

## Coolum 225 (2024)

## Inclusions:

- + G.J. Gardner Homes "Express" Inclusions & "Palm Springs" Facade
- + Westinghouse 90 cm Appliances & Dishwasher
- + Freestanding Bath & Shower Niches Included
- + Double Glazed Windows & Ducted Heating Included
- + Carpet, Tiles to Wet Areas & Timber Look Vinyl Plank Throughout Home
- + Concrete Driveway & Boundry Fencing & Much More Included