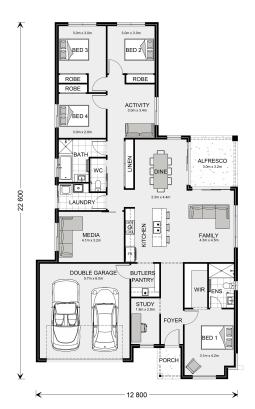

## Coolum 225 (2024)

<sup>\*</sup> Package price is based on Coolum 225 (2024) standard floor plan and standard façade (may be smaller than façade shown). Package may be subject to developer's design review panel, council final approval and G.J. Gardner Homes procedure of purchase. Package price excludes stamp duty on land, legal fees and conveyancing costs (including 6 Legal/74189757\_2 transfer of title and searches). Prices are current as of August 31, 2024 and are inclusive of GST. Prices may change without notice. Packages are subject to availability. Package subject to two separate contracts relating to the building and the land respectively. Photographs may depict fixtures, finishes and features not supplied by G.J Gardner Homes. Excluded items may include but are not limited to landscaping items such as planter boxes, retaining walls, water features, pergolas, screens, driveways and decorative items such as fencing and outdoor kitchens or barbeques. Photographs may also depict inclusions not forming part of the standard design and which may be subject to additional costs. This design and illustration remains the property of G.J Gardner Homes and may not be reproduced in whole or in part without written consent. For detailed home pricing, please talk to a New Homes Consultant or visit our website at https://www.gjgardner.com.au/house-and-land-pricing. Jacorey PTY LTD trading as G.J. Gardner Homes - Ararat. Builders License CDB-U49694.