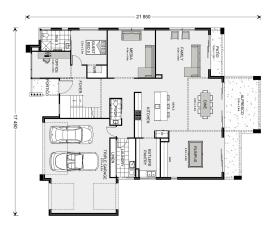

## Blue Water 470

**□** 5 **□** 3.5 **□** 3

11 Seabliss Cres, Corinella

Land Area: 2000 m<sup>2</sup>

Contact Lochlin Wall on 0435 737 000

## Inclusions:

- + 3 Way Bathroom
- + Optional BBQ Area
- + Large Open Voids
- + Walk-in Robes to all Bedrooms

<sup>\*</sup> Price listed is indicative only and does not include stamp duty, legal fees or conveyancing costs. Images may depict optional upgrades including fixtures, fencing, landscaping, features, facades, finishes and/or other items which are not included in the stated price. Further information overleaf. For further information, please talk to a New Homes Consultant or visit our website at https://www.gjgardner.com.au/house-and-land-pricing.