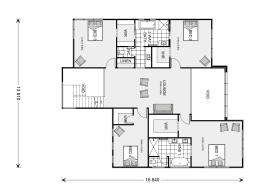

## Blue Water 470

**□** 5 **□** 3.5 **□** 3

11 Seabliss Cres, Corinella

Land Area: 2000 m<sup>2</sup>

Contact Lochlin Wall on 0435 737 000

## Inclusions:

- + 3 Way Bathroom
- + Optional BBQ Area
- + Large Open Voids
- + Walk-in Robes to all Bedrooms

<sup>\*</sup> Price listed is indicative only and does not include stamp duty, legal fees or conveyancing costs. Images may depict optional upgrades including fixtures, fencing, landscaping, features, facades, finishes and/or other items which are not included in the stated price. Further information overleaf. For further information, please talk to a New Homes Consultant or visit our website at https://www.gjgardner.com.au/house-and-land-pricing.