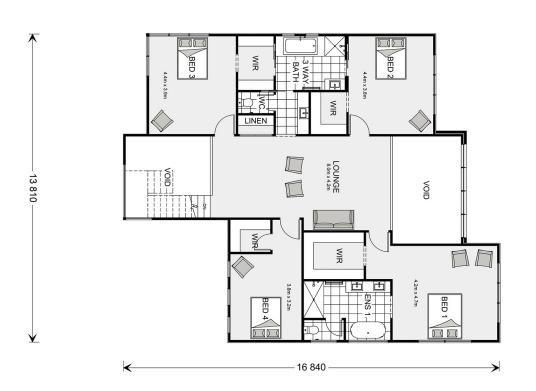

## Blue Water 470

**□** 5 **□** 3.5 **□** 3

11 Seabliss Cres, Corinella

Land Area: 2000 m<sup>2</sup>

Contact Lochlin Wall on 0435 737 000

## Inclusions:

- + 3 Way Bathroom
- + Optional BBQ Area
- + Large Open Voids
- + Walk-in Robes to all Bedrooms

<sup>\*</sup> Price listed is indicative only and does not include stamp duty, legal fees or conveyancing costs. Images may depict optional upgrades including fixtures, fencing, landscaping, features, facades, finishes and/or other items which are not included in the stated price. Further information overleaf. For further information, please talk to a New Homes Consultant or visit our website at https://www.gjgardner.com.au/house-and-land-pricing.