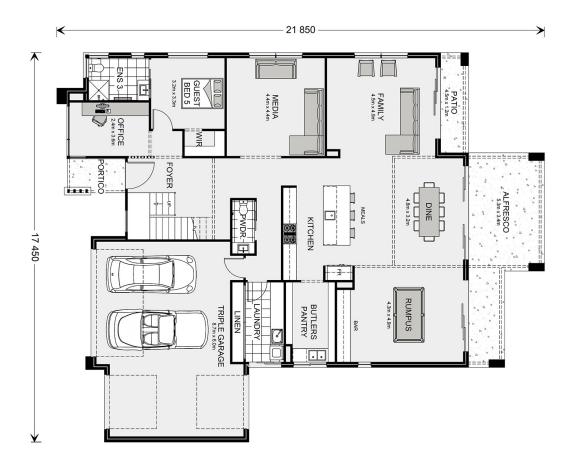

## Blue Water 470

**□** 5 **□** 3.5 **□** 3

11 Seabliss Cres, Corinella

Land Area: 2000 m<sup>2</sup>

Contact Lochlin Wall on 0435 737 000

## Inclusions:

- + 3 Way Bathroom
- + Optional BBQ Area
- + Large Open Voids
- + Walk-in Robes to all Bedrooms

<sup>\*</sup> Price listed is indicative only and does not include stamp duty, legal fees or conveyancing costs. Images may depict optional upgrades including fixtures, fencing, landscaping, features, facades, finishes and/or other items which are not included in the stated price. Further information overleaf. For further information, please talk to a New Homes Consultant or visit our website at https://www.gjgardner.com.au/house-and-land-pricing.