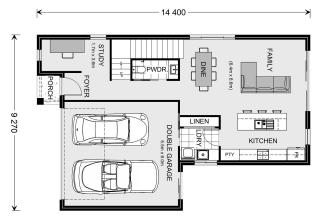

## Balwyn 204

11 Gao Circuit, Darley

Land Area: 387 m<sup>2</sup>

Contact David Buchanan on 0436 013 223

## Inclusions:

- + Stone Benchtop to the Kitchen
- + Double Glazing
- + Metal Roof
- + Westinghouse Appliances
- + Flyscreens to all Openable Windows

<sup>\*</sup> Price listed is indicative only and does not include stamp duty, legal fees or conveyancing costs. Images may depict optional upgrades including fixtures, fencing, landscaping, features, facades, finishes and/or other items which are not included in the stated price. Further information overleaf. For further information, please talk to a New Homes Consultant or visit our website at https://www.gjgardner.com.au/house-and-land-pricing.