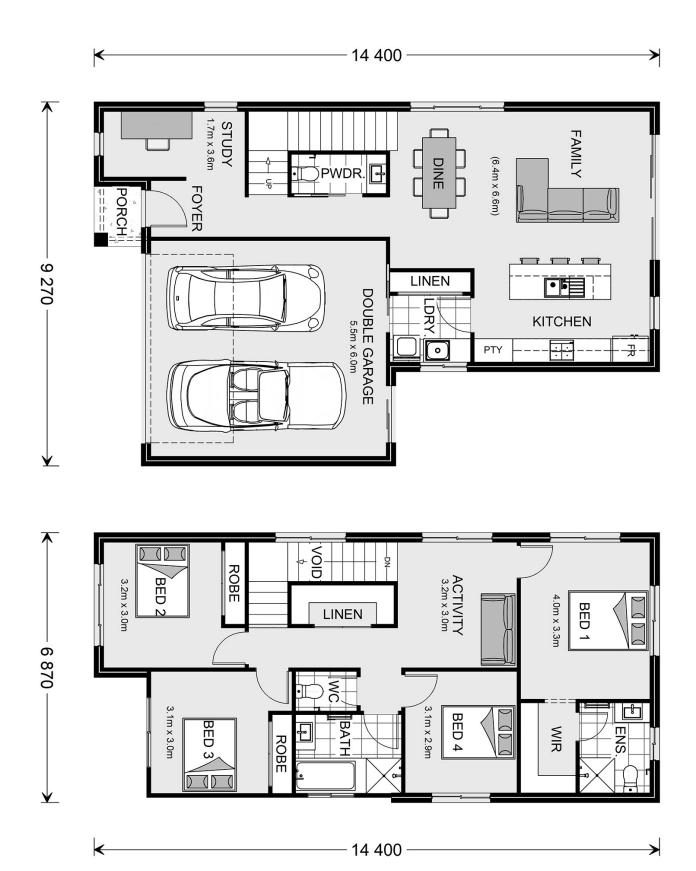

## Balwyn 204

11 Gao Circuit, Darley

Land Area: 387 m<sup>2</sup>

Contact David Buchanan on 0436 013 223

## Inclusions:

- + Stone Benchtop to the Kitchen
- + Double Glazing
- + Metal Roof
- + Westinghouse Appliances
- + Flyscreens to all Openable Windows

<sup>\*</sup> Price listed is indicative only and does not include stamp duty, legal fees or conveyancing costs. Images may depict optional upgrades including fixtures, fencing, landscaping, features, facades, finishes and/or other items which are not included in the stated price. Further information overleaf. For further information, please talk to a New Homes Consultant or visit our website at https://www.gjgardner.com.au/house-and-land-pricing.