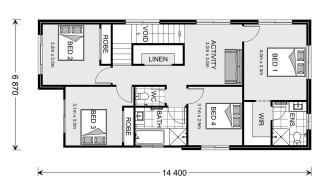

## Balwyn 204

11 Gao Circuit, Darley

Land Area: 387 m<sup>2</sup>

Contact David Buchanan on 0436 013 223

## Inclusions:

- + Stone Benchtop to the Kitchen
- + Double Glazing
- + Metal Roof
- + Westinghouse Appliances
- + Flyscreens to all Openable Windows

<sup>\*</sup> Price listed is indicative only and does not include stamp duty, legal fees or conveyancing costs. Images may depict optional upgrades including fixtures, fencing, landscaping, features, facades, finishes and/or other items which are not included in the stated price. Further information overleaf. For further information, please talk to a New Homes Consultant or visit our website at https://www.gjgardner.com.au/house-and-land-pricing.