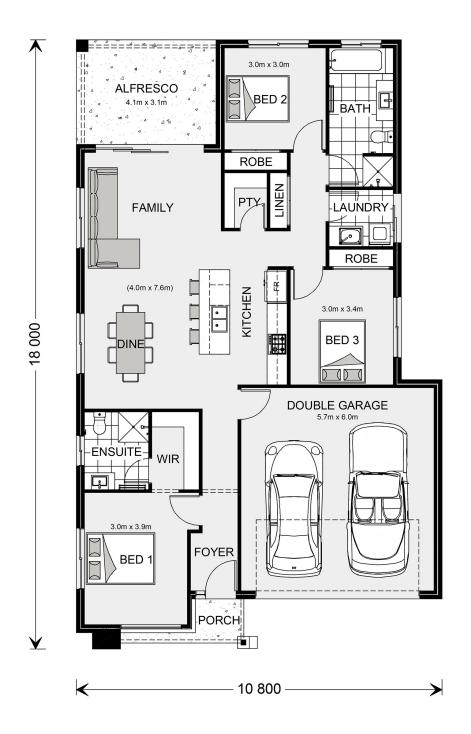

## **Bridgewater 173**

L 11 Fosters landing, Merbein

Land Area: 406 m<sup>2</sup>

Contact Dennis McPhee on 0427 237 860

## Inclusions:

- + New Sub Division in Merbein (Body Corp)
- + Carpet & Tiling to Floors
- + Ducted & Zoned Reverse Cycle Air Con
- + Driveway & Paths
- + No Fencing or Gates in Package
- + No Allowance for Stamp Duty or Legals

<sup>\*</sup> Package price is based on Bridgewater 173 standard floor plan and standard façade (may be smaller than façade shown). Package may be subject to developer's design review panel, council final approval and G.J. Gardner Homes procedure of purchase. Package price excludes stamp duty on land, legal fees and conveyancing costs (including 6 Legal/74189757\_2 transfer of title and searches). Prices are current as of September 1, 2024 and are inclusive of GST. Prices may change without notice. Packages are subject to availability. Package subject to two separate contracts relating to the building and the land respectively. Photographs may depict fixtures, finishes and features not supplied by G.J Gardner Homes. Excluded items may include but are not limited to landscaping items such as planter boxes, retaining walls, water features, pergolas, screens, driveways and decorative items such as fencing and outdoor kitchens or barbeques. Photographs may also depict inclusions not forming part of the standard design and which may be subject to additional costs. This design and illustration remains the property of G.J Gardner Homes and may not be reproduced in whole or in part without written consent. For detailed home pricing, please talk to a New Homes Consultant or visit our website at https://www.gjgardner.com.au/house-and-land-pricing. Estilo Pty Ltd trading as G.J. Gardner Homes - Mildura. Builders License CDB-U49930.