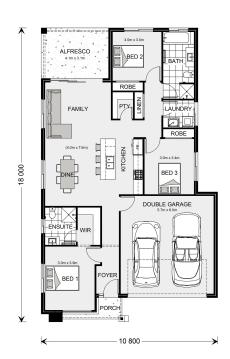

## **Bridgewater 173**

L 11 Fosters landing, Merbein

Land Area: 406 m<sup>2</sup>

Contact Dennis McPhee on 0427 237 860

## Inclusions:

- + New Sub Division in Merbein (Body Corp)
- + Carpet & Tiling to Floors
- + Ducted & Zoned Reverse Cycle Air Con
- + Driveway & Paths
- + No Fencing or Gates in Package
- + No Allowance for Stamp Duty or Legals

<sup>\*</sup> Package price is based on Bridgewater 173 standard floor plan and standard façade (may be smaller than façade shown). Package may be subject to developer's design review panel, council final approval and G.J. Gardner Homes procedure of purchase. Package price excludes stamp duty on land, legal fees and conveyancing costs (including 6 Legal/74189757\_2 transfer of title and searches). Prices are current as of September 1, 2024 and are inclusive of GST. Prices may change without notice. Packages are subject to availability. Package subject to two separate contracts relating to the building and the land respectively. Photographs may depict fixtures, finishes and features not supplied by G.J Gardner Homes. Excluded items may include but are not limited to landscaping items such as planter boxes, retaining walls, water features, pergolas, screens, driveways and decorative items such as fencing and outdoor kitchens or barbeques. Photographs may also depict inclusions not forming part of the standard design and which may be subject to additional costs. This design and illustration remains the property of G.J Gardner Homes and may not be reproduced in whole or in part without written consent. For detailed home pricing, please talk to a New Homes Consultant or visit our website at https://www.gjgardner.com.au/house-and-land-pricing. Estilo Pty Ltd trading as G.J. Gardner Homes - Mildura. Builders License CDB-U49930.