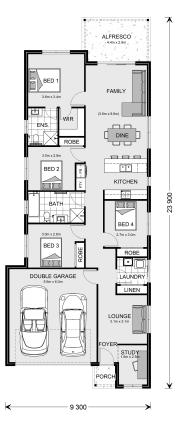

## Albany 187

⊨ 4 🗁 2 🖨 2

### 21 Bonito Street, Melton South

Land Area: 392 m<sup>2</sup>

Contact David Buchanan on 0436 013 223

#### Inclusions:

- + Metal Roof
- + Ducted Heating
- + Stone Benchtop to the Kitchen
- + Westinghouse Appliances
- + Reece Fittings and Fixtures
- + Site Works Allowance

\* Price listed is indicative only and does not include stamp duty, legal fees or conveyancing costs. Images may depict optional upgrades including fixtures, fencing, landscaping, features, facades, finishes and/or other items which are not included in the stated price. Further information overleaf. For further information, please talk to a New Homes Consultant or visit our website at https://www.gjgardner.com.au/house-and-land-pricing.