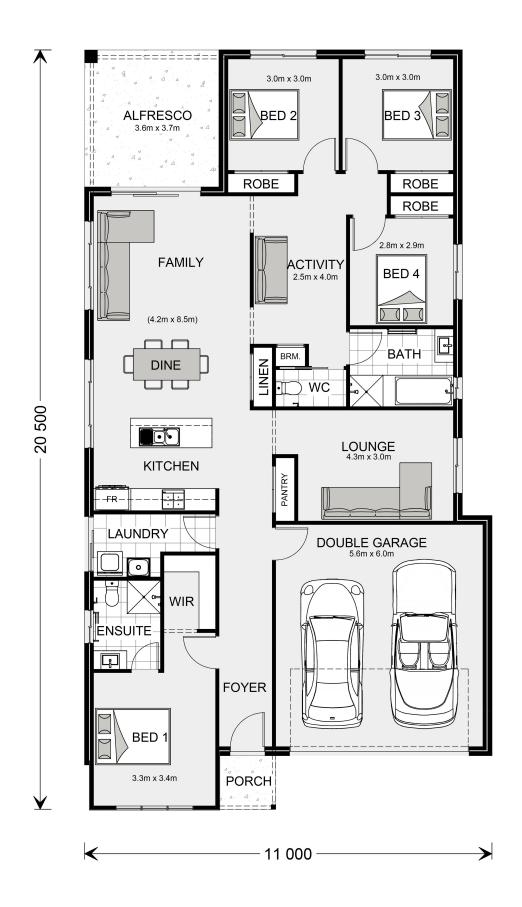

## Paluma 207

**⊨** 4 **□** 2 **□** 2

21 Bonito Street, Melton South

Land Area: 392 m<sup>2</sup>

Contact David Buchanan on 0436 013 223