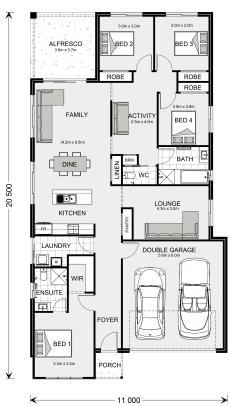

## Paluma 207

**⊨** 4 **□** 2 **□** 2

21 Bonito Street, Melton South

Land Area: 392 m<sup>2</sup>

Contact David Buchanan on 0436 013 223