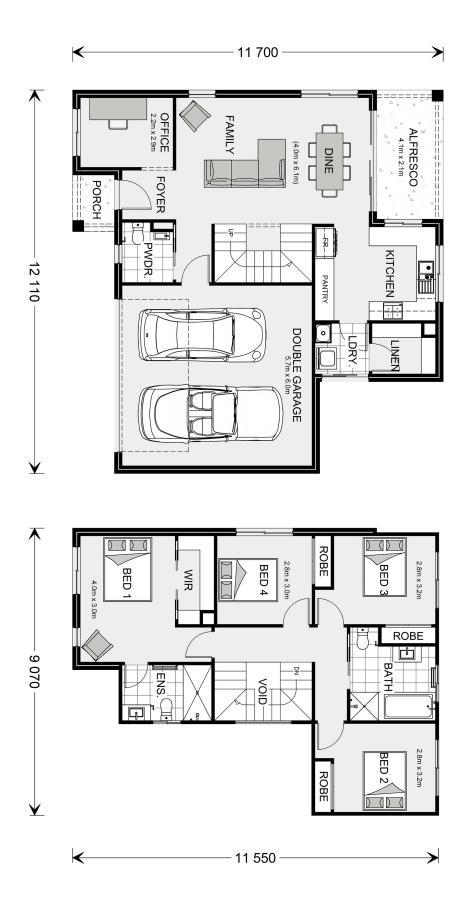

<sup>\*</sup> Package price is based on Rosedale 200 standard floor plan and standard façade (may be smaller than façade shown). Package may be subject to developer's design review panel, council final approval and G.J. Gardner Homes procedure of purchase. Package price excludes stamp duty on land, legal fees and conveyancing costs (including 6 Legal/74189757\_2 transfer of title and searches). Prices are current as of December 21, 2024 and are inclusive of GST. Prices may change without notice. Packages are subject to availability. Package subject to two separate contracts relating to the building and the land respectively. Photographs may depict fixtures, finishes and features not supplied by G.J Gardner Homes. Excluded items may include but are not limited to landscaping items such as planter boxes, retaining walls, water features, pergolas, screens, driveways and decorative items such as fencing and outdoor kitchens or barbeques. Photographs may also depict inclusions not forming part of the standard design and which may be subject to additional costs. This design and illustration remains the property of G.J Gardner Homes and may not be reproduced in whole or in part without written consent. For detailed home pricing, please talk to a New Homes Consultant or visit our website at https://www.gjgardner.com.au/house-and-land-pricing. Pinnacle Home Builders PTY LTD trading as G.J. Gardner Homes - Hume. Builders License CDB-U60246.