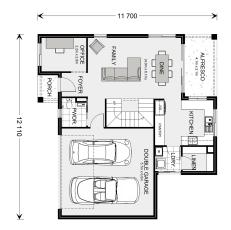

<sup>\*</sup> Package price is based on Rosedale 200 standard floor plan and standard façade (may be smaller than façade shown). Package may be subject to developer's design review panel, council final approval and G.J. Gardner Homes procedure of purchase. Package price excludes stamp duty on land, legal fees and conveyancing costs (including 6 Legal/74189757\_2 transfer of title and searches). Prices are current as of December 21, 2024 and are inclusive of GST. Prices may change without notice. Packages are subject to availability. Package subject to two separate contracts relating to the building and the land respectively. Photographs may depict fixtures, finishes and features not supplied by G.J Gardner Homes. Excluded items may include but are not limited to landscaping items such as planter boxes, retaining walls, water features, pergolas, screens, driveways and decorative items such as fencing and outdoor kitchens or barbeques. Photographs may also depict inclusions not forming part of the standard design and which may be subject to additional costs. This design and illustration remains the property of G.J Gardner Homes and may not be reproduced in whole or in part without written consent. For detailed home pricing, please talk to a New Homes Consultant or visit our website at https://www.gjgardner.com.au/house-and-land-pricing. Pinnacle Home Builders PTY LTD trading as G.J. Gardner Homes - Hume. Builders License CDB-U60246.