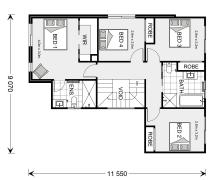

<sup>\*</sup> Package price is based on Rosedale 200 standard floor plan and standard façade (may be smaller than façade shown). Package may be subject to developer's design review panel, council final approval and G.J. Gardner Homes procedure of purchase. Package price excludes stamp duty on land, legal fees and conveyancing costs (including 6 Legal/74189757\_2 transfer of title and searches). Prices are current as of December 21, 2024 and are inclusive of GST. Prices may change without notice. Packages are subject to availability. Package subject to two separate contracts relating to the building and the land respectively. Photographs may depict fixtures, finishes and features not supplied by G.J Gardner Homes. Excluded items may include but are not limited to landscaping items such as planter boxes, retaining walls, water features, pergolas, screens, driveways and decorative items such as fencing and outdoor kitchens or barbeques. Photographs may also depict inclusions not forming part of the standard design and which may be subject to additional costs. This design and illustration remains the property of G.J Gardner Homes and may not be reproduced in whole or in part without written consent. For detailed home pricing, please talk to a New Homes Consultant or visit our website at https://www.gjgardner.com.au/house-and-land-pricing. Pinnacle Home Builders PTY LTD trading as G.J. Gardner Homes - Hume. Builders License CDB-U60246.