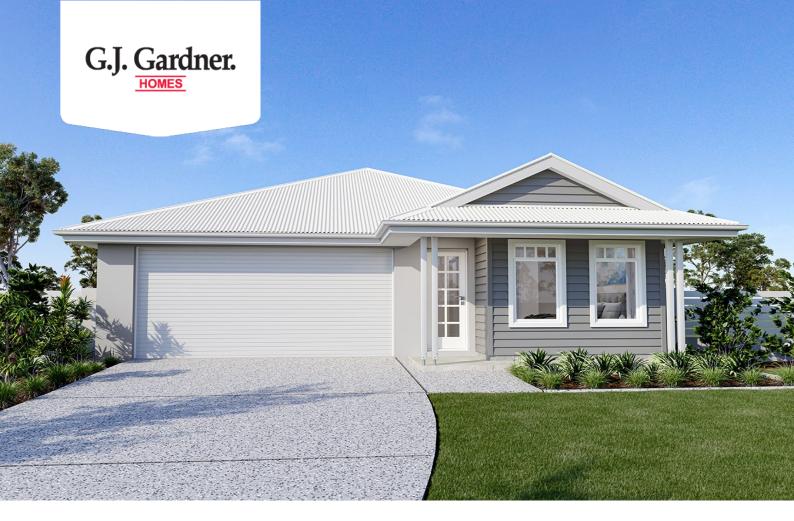

## Nova 190

⊨ 4 🗁 2 🚍 2

Lot 111 Flinders avenue, Lara

Land Area: 420 m<sup>2</sup>

Contact Aarti Puri on 0416715676

## Inclusions:

+ \* Plan is fully customisable, or bring your own plans & we will build it

- + Hamptons Facade
- + Express Inclusions range with 12 months price lock\*
- + Colourbond roof with 6.58 kw solar with 5kw inverter
- + Double Glazed Windows & Sliding Doors
- + Opticon Pack