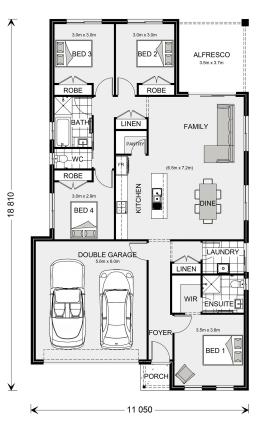

## Nova 190

⊨ 4 🗁 2 🚍 2

Lot 111 Flinders avenue, Lara

Land Area: 420 m<sup>2</sup>

Contact Aarti Puri on 0416715676

## Inclusions:

+ \* Plan is fully customisable, or bring your own plans & we will build it

- + Hamptons Facade
- + Express Inclusions range with 12 months price lock\*
- + Colourbond roof with 6.58 kw solar with 5kw inverter
- + Double Glazed Windows & Sliding Doors
- + Opticon Pack