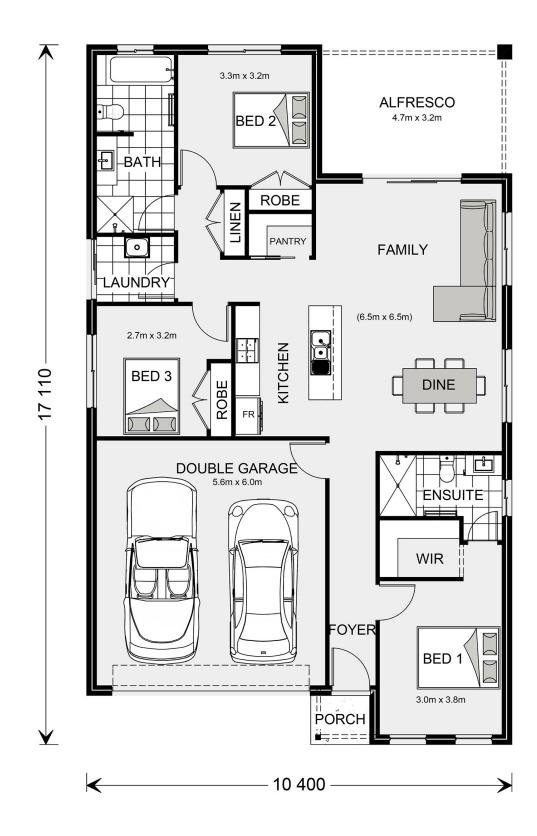

## Nova 170

⊨ 3 🗁 2 🔂 2

## Inclusions:

- + Westinghouse appliances
- + Ducted Heating
- + Covered Alfresco, Metal Roof
- + Reece fittings and fixtures
- + Category 1 flooring throughout home
- + Save up to \$20k. Ask us how \*Conditions Apply