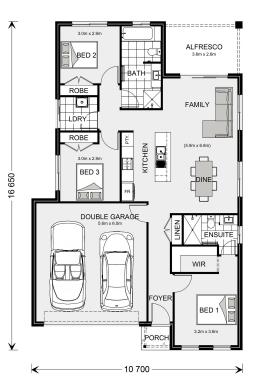

## Nova 160

⊨ 3 🗁 2 🚍 2

## 43 Tanninbrae Dr, SUNBURY

Land Area: 308 m<sup>2</sup>

Contact Shami Khan on 0468494966