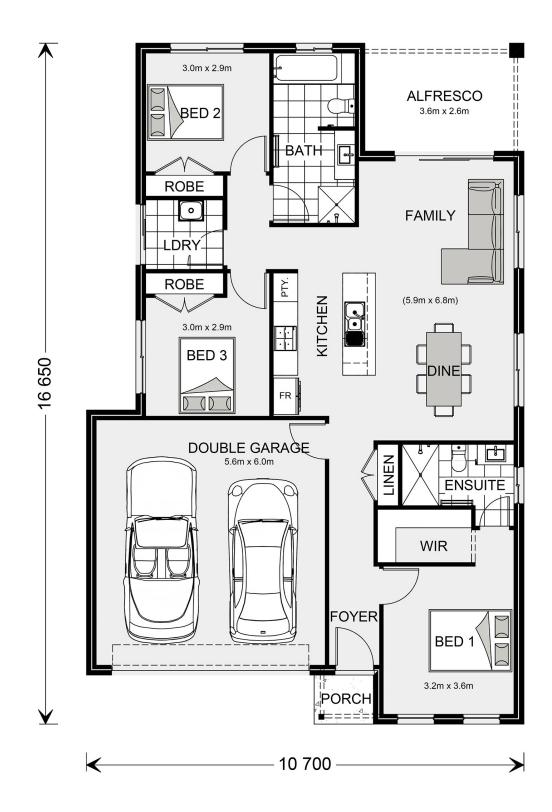

## Nova 160

⊨ 3 🗁 2 🚍 2

## 43 Tanninbrae Dr, SUNBURY

Land Area: 308 m<sup>2</sup>

Contact Shami Khan on 0468494966