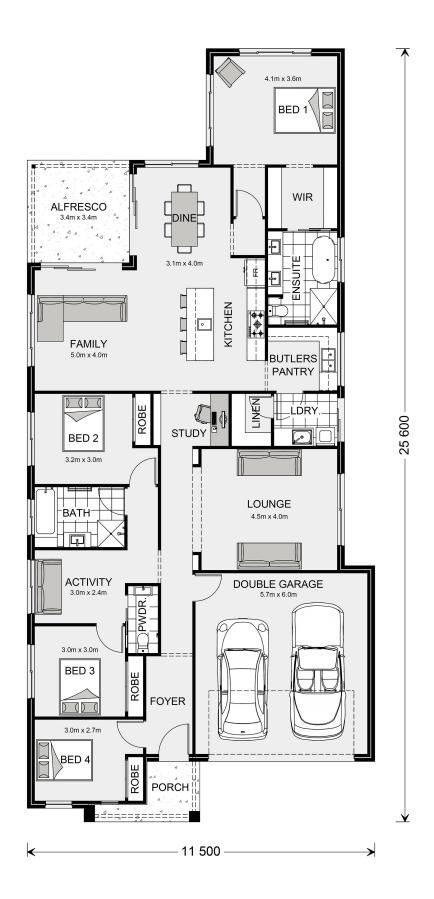

## **Edgewater 243**

**□** 4 **□** 2.5 **□** 2

Lot 113 Washington Way, Morwell

Land Area: 457 m<sup>2</sup>

Contact Lochlin Wall on 0435 737 000

<sup>\*</sup> Price listed is indicative only and does not include stamp duty, legal fees or conveyancing costs. Images may depict optional upgrades including fixtures, fencing, landscaping, features, facades, finishes and/or other items which are not included in the stated price. Further information overleaf. For further information, please talk to a New Homes Consultant or visit our website at https://www.gjgardner.com.au/house-and-land-pricing.