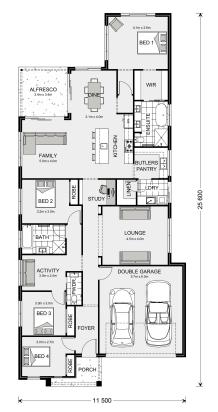

## **Edgewater 243**

**□** 4 **□** 2.5 **□** 2

Lot 113 Washington Way, Morwell

Land Area: 457 m<sup>2</sup>

Contact Lochlin Wall on 0435 737 000

<sup>\*</sup> Price listed is indicative only and does not include stamp duty, legal fees or conveyancing costs. Images may depict optional upgrades including fixtures, fencing, landscaping, features, facades, finishes and/or other items which are not included in the stated price. Further information overleaf. For further information, please talk to a New Homes Consultant or visit our website at https://www.gjgardner.com.au/house-and-land-pricing.