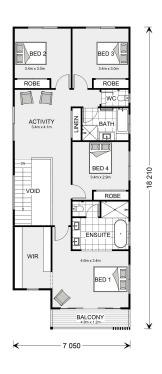

## Paddington 272

Lot 114 Washington Way, Morwell

Land Area: 457 m<sup>2</sup>

Contact Lochlin Wall on 0435 737 000

<sup>\*</sup> Price listed is indicative only and does not include stamp duty, legal fees or conveyancing costs. Images may depict optional upgrades including fixtures, fencing, landscaping, features, facades, finishes and/or other items which are not included in the stated price. Further information overleaf. For further information, please talk to a New Homes Consultant or visit our website at https://www.gjgardner.com.au/house-and-land-pricing.

\* Package price is based on Paddington 272 standard floor plan and standard façade (may be smaller than façade shown). Package may be subject to developer's design review panel, council final approval and G.J. Gardner Homes procedure of purchase. Package price excludes stamp duty on land, legal fees and conveyancing costs (including 6 Legal/74189757\_2 transfer of title and searches). Prices are current as of December 26, 2024 and are inclusive of GST. Prices may change without notice. Packages are subject to availability. Package subject to two separate contracts relating to the building and the land respectively. Photographs may depict fixtures, finishes and features not supplied by G.J Gardner Homes. Excluded items may include but are not limited to landscaping items such as planter boxes, retaining walls, water features, pergolas, screens, driveways and decorative items such as fencing and outdoor kitchens or barbeques. Photographs may also depict inclusions not forming part of the standard design and which may be subject to additional costs. This design and illustration remains the property of G.J Gardner Homes and may not be reproduced in whole or in part without written consent. For detailed home pricing, please talk to a New Homes Consultant or visit our website at https://www.gjgardner.com.au/house-and-land-pricing. Tyrrell Constructions trading as G.J. Gardner Homes - Warragul. Builders License CDB-U54497.