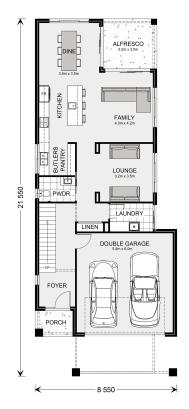

## Paddington 272

Lot 114 Washington Way, Morwell

Land Area: 457 m<sup>2</sup>

Contact Lochlin Wall on 0435 737 000

<sup>\*</sup> Price listed is indicative only and does not include stamp duty, legal fees or conveyancing costs. Images may depict optional upgrades including fixtures, fencing, landscaping, features, facades, finishes and/or other items which are not included in the stated price. Further information overleaf. For further information, please talk to a New Homes Consultant or visit our website at https://www.gjgardner.com.au/house-and-land-pricing.

\* Package price is based on Paddington 272 standard floor plan and standard façade (may be smaller than façade shown). Package may be subject to developer's design review panel, council final approval and G.J. Gardner Homes procedure of purchase. Package price excludes stamp duty on land, legal fees and conveyancing costs (including 6 Legal/74189757\_2 transfer of title and searches). Prices are current as of December 26, 2024 and are inclusive of GST. Prices may change without notice. Packages are subject to availability. Package subject to two separate contracts relating to the building and the land respectively. Photographs may depict fixtures, finishes and features not supplied by G.J Gardner Homes. Excluded items may include but are not limited to landscaping items such as planter boxes, retaining walls, water features, pergolas, screens, driveways and decorative items such as fencing and outdoor kitchens or barbeques. Photographs may also depict inclusions not forming part of the standard design and which may be subject to additional costs. This design and illustration remains the property of G.J Gardner Homes and may not be reproduced in whole or in part without written consent. For detailed home pricing, please talk to a New Homes Consultant or visit our website at https://www.gjgardner.com.au/house-and-land-pricing. Tyrrell Constructions trading as G.J. Gardner Homes - Warragul. Builders License CDB-U54497.