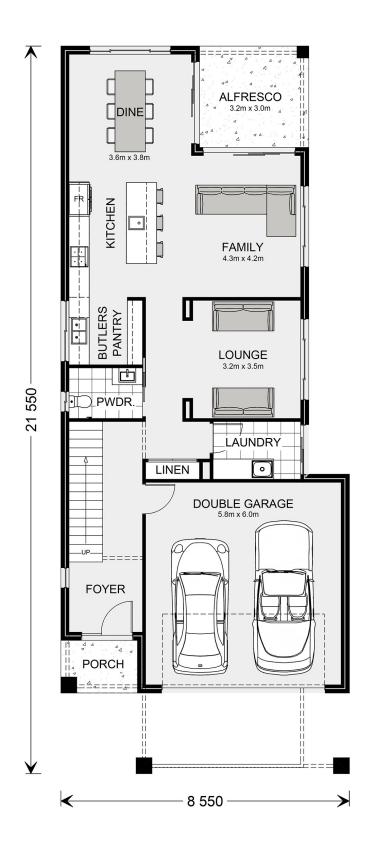

## Paddington 272

Lot 114 Washington Way, Morwell

Land Area: 457 m<sup>2</sup>

Contact Lochlin Wall on 0435 737 000

<sup>\*</sup> Price listed is indicative only and does not include stamp duty, legal fees or conveyancing costs. Images may depict optional upgrades including fixtures, fencing, landscaping, features, facades, finishes and/or other items which are not included in the stated price. Further information overleaf. For further information, please talk to a New Homes Consultant or visit our website at https://www.gjgardner.com.au/house-and-land-pricing.

\* Package price is based on Paddington 272 standard floor plan and standard façade (may be smaller than façade shown). Package may be subject to developer's design review panel, council final approval and G.J. Gardner Homes procedure of purchase. Package price excludes stamp duty on land, legal fees and conveyancing costs (including 6 Legal/74189757\_2 transfer of title and searches). Prices are current as of December 26, 2024 and are inclusive of GST. Prices may change without notice. Packages are subject to availability. Package subject to two separate contracts relating to the building and the land respectively. Photographs may depict fixtures, finishes and features not supplied by G.J Gardner Homes. Excluded items may include but are not limited to landscaping items such as planter boxes, retaining walls, water features, pergolas, screens, driveways and decorative items such as fencing and outdoor kitchens or barbeques. Photographs may also depict inclusions not forming part of the standard design and which may be subject to additional costs. This design and illustration remains the property of G.J Gardner Homes and may not be reproduced in whole or in part without written consent. For detailed home pricing, please talk to a New Homes Consultant or visit our website at https://www.gjgardner.com.au/house-and-land-pricing. Tyrrell Constructions trading as G.J. Gardner Homes - Warragul. Builders License CDB-U54497.