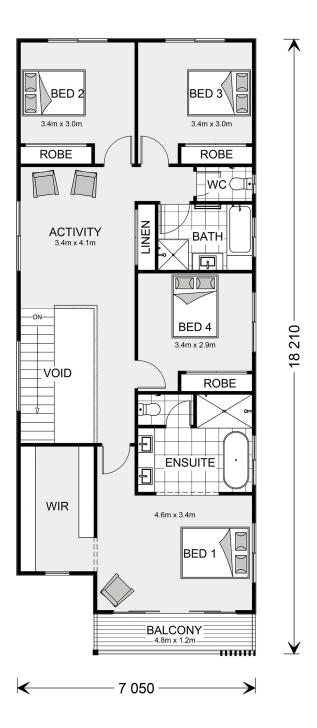

## Paddington 272

Lot 114 Washington Way, Morwell

Land Area: 457 m<sup>2</sup>

Contact Lochlin Wall on 0435 737 000

<sup>\*</sup> Price listed is indicative only and does not include stamp duty, legal fees or conveyancing costs. Images may depict optional upgrades including fixtures, fencing, landscaping, features, facades, finishes and/or other items which are not included in the stated price. Further information overleaf. For further information, please talk to a New Homes Consultant or visit our website at https://www.gjgardner.com.au/house-and-land-pricing.