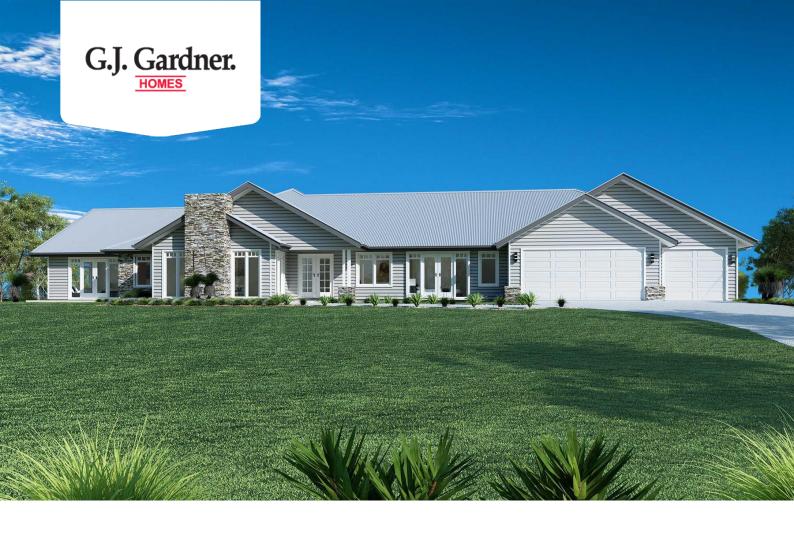

## Wentworth 320

**□** 5 **□** 2.5 **□** 2

117 Donaldson Rd, Lethbridge

Land Area: 4170 m<sup>2</sup>

Contact Jason Draper on 0447525626

## **Inclusions:**

- + H2 Slab upgrade, Septic & Acerage cost allowances
- + Fixed price till June 2026
- + Double Glazed Windows and Sliding Doors
- + Colorbond roof and select level inclusions
- + Includes 6.58Kw Solar PV system
- + BAL 12.5, NCC and 7 Star compliant