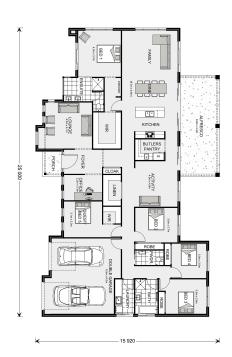

## Wentworth 320

**□** 5 **□** 2.5 **□** 2

117 Donaldson Rd, Lethbridge

Land Area: 4170 m<sup>2</sup>

Contact Jason Draper on 0447525626

## **Inclusions:**

- + H2 Slab upgrade, Septic & Acerage cost allowances
- + Fixed price till June 2026
- + Double Glazed Windows and Sliding Doors
- + Colorbond roof and select level inclusions
- + Includes 6.58Kw Solar PV system
- + BAL 12.5, NCC and 7 Star compliant