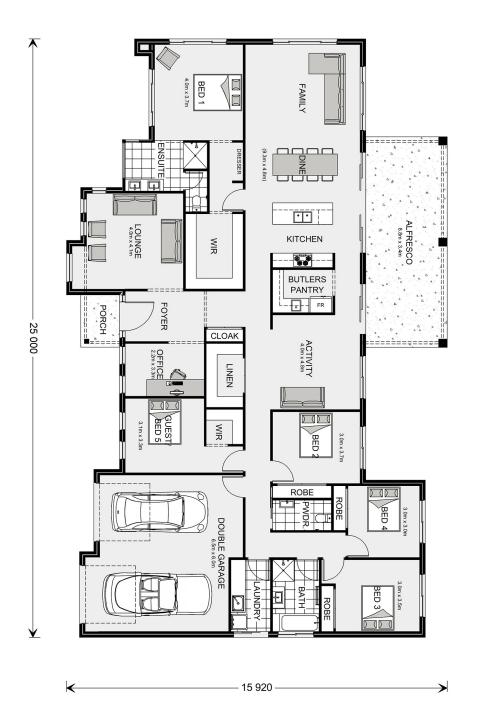

## Wentworth 320

**□** 5 **□** 2.5 **□** 2

117 Donaldson Rd, Lethbridge

Land Area: 4170 m<sup>2</sup>

Contact Jason Draper on 0447525626

## **Inclusions:**

- + H2 Slab upgrade, Septic & Acerage cost allowances
- + Fixed price till June 2026
- + Double Glazed Windows and Sliding Doors
- + Colorbond roof and select level inclusions
- + Includes 6.58Kw Solar PV system
- + BAL 12.5, NCC and 7 Star compliant