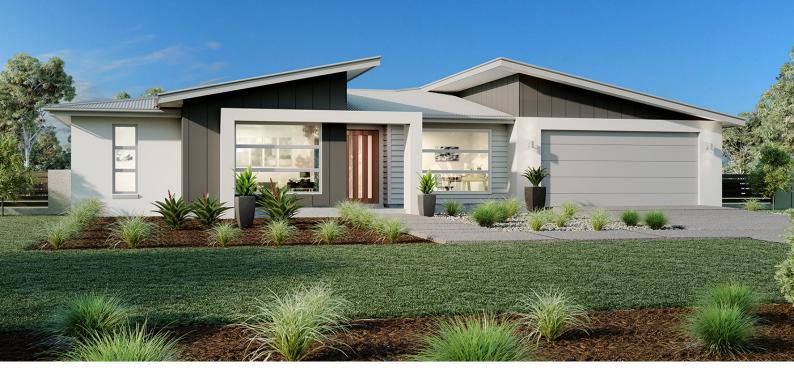

# Wide Bay 262

⊨ 5 🗁 2.5 🚍 2

#### Inclusions:

- + Beach Facade
- + Double Glazed Windows & Doors
- + 2550 Ceiling Height
- + Refrigerated Heating & Cooling
- + Floorcoverings
- + Site Allowance

\* Price listed is indicative only and does not include stamp duty, legal fees or conveyancing costs. Images may depict optional upgrades including fixtures, fencing, landscaping, features, facades, finishes and/or other items which are not included in the stated price. Further information overleaf. For further information, please talk to a New Homes Consultant or visit our website at https://www.gjgardner.com.au/house-and-land-pricing.