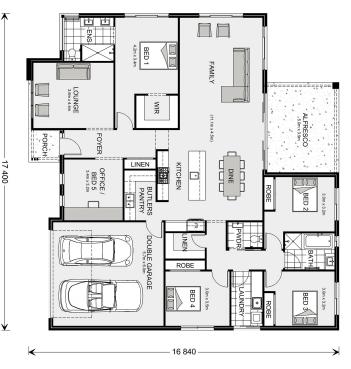

# Wide Bay 262

⊨ 5 🗁 2.5 🚍 2

#### Inclusions:

- + Beach Facade
- + Double Glazed Windows & Doors
- + 2550 Ceiling Height
- + Refrigerated Heating & Cooling
- + Floorcoverings
- + Site Allowance

\* Price listed is indicative only and does not include stamp duty, legal fees or conveyancing costs. Images may depict optional upgrades including fixtures, fencing, landscaping, features, facades, finishes and/or other items which are not included in the stated price. Further information overleaf. For further information, please talk to a New Homes Consultant or visit our website at https://www.gjgardner.com.au/house-and-land-pricing.