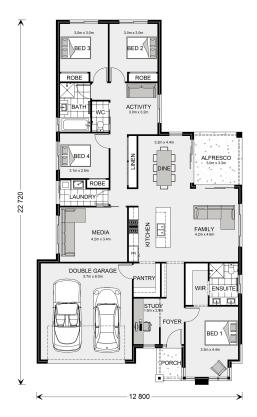

## Coolum 225 (2022)

11a Somerset Place, Warrnambool

Land Area: 657 m<sup>2</sup>

## Inclusions:

- + Includes Land
- + Hamptons Facade
- + Includes Builders Range Carpet, Vinyl & Wet Area Tiles
- + Includes Caesarstone Benchtops Upgrade
- + 2.55m Ceiling Upgrade
- + Double Glazed Awning Windows