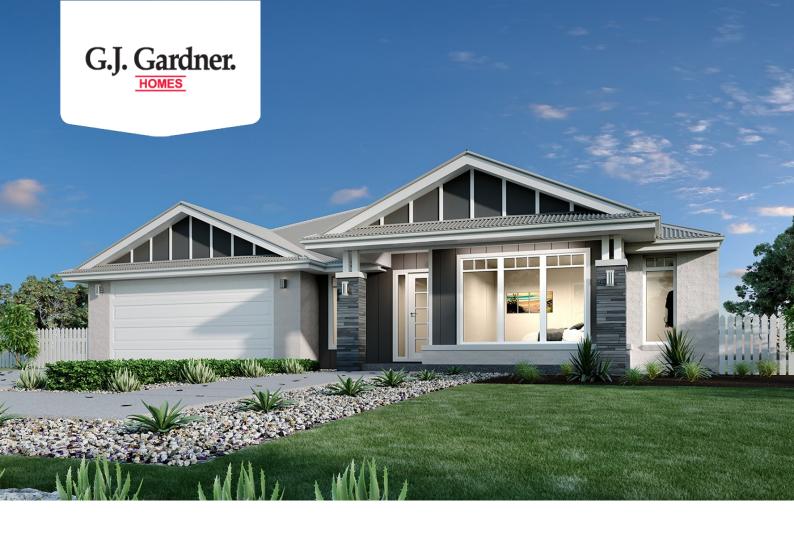

## Coolum 225 (2022)

11a Somerset Place, Warrnambool

Land Area: 657 m<sup>2</sup>

## Inclusions:

- + Includes Land
- + Hamptons Facade
- + Includes Builders Range Carpet, Vinyl & Wet Area Tiles
- + Includes Caesarstone Benchtops Upgrade
- + 2.55m Ceiling Upgrade
- + Double Glazed Awning Windows