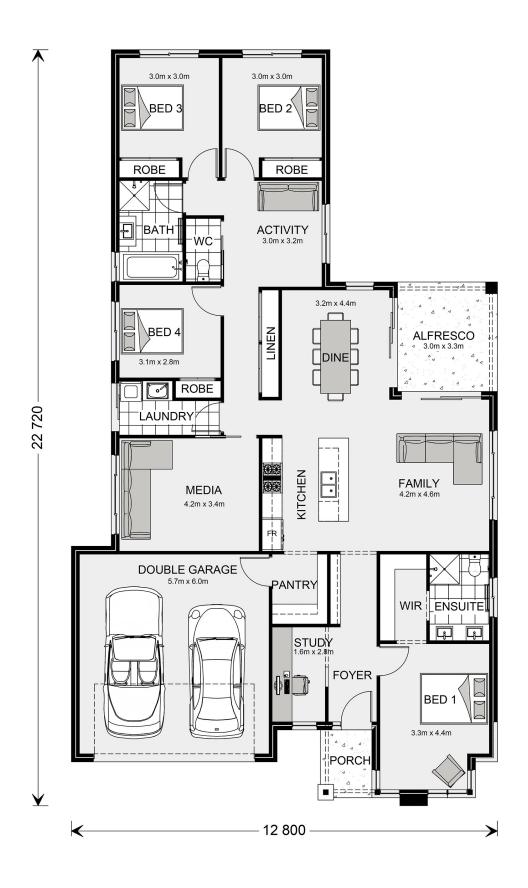

## Coolum 225 (2022)

11a Somerset Place, Warrnambool

Land Area: 657 m<sup>2</sup>

## Inclusions:

- + Includes Land
- + Hamptons Facade
- + Includes Builders Range Carpet, Vinyl & Wet Area Tiles
- + Includes Caesarstone Benchtops Upgrade
- + 2.55m Ceiling Upgrade
- + Double Glazed Awning Windows