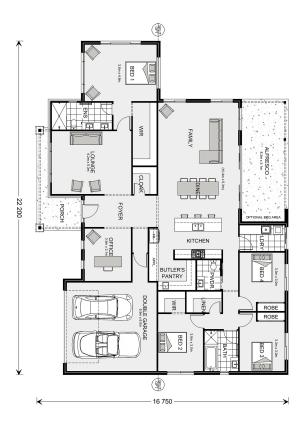

## Aspen 305

⊨ 4 🗁 2.5 🚍 2

\* Package price is based on Aspen 305 standard floor plan and standard façade (may be smaller than façade shown). Package may be subject to developer's design review panel, council final approval and G.J. Gardner Homes procedure of purchase. Package price excludes stamp duty on land, legal fees and conveyancing costs (including 6 Legal/74189757\_2 transfer of title and searches). Prices are current as of December 26, 2024 and are inclusive of GST. Prices may change without notice. Packages are subject to availability. Package subject to two separate contracts relating to the building and the land respectively. Photographs may depict fixtures, finishes and features not supplied by G.J Gardner Homes. Excluded items may include but are not limited to landscaping items such as planter boxes, retaining walls, water features, pergolas, screens, driveways and decorative items such as fencing and outdoor kitchens or barbeques. Photographs may also depict inclusions not forming part of the standard design and which may be subject to additional costs. This design and illustration remains the property of G.J Gardner Homes and may not be reproduced in whole or in part without written consent. For detailed home pricing, please talk to a New Homes Consultant or visit our website at https://www.gjgardner.com.au/house-and-land-pricing. Estilo Pty Ltd trading as G.J. Gardner Homes - Mildura. Builders License CDB-U49930.