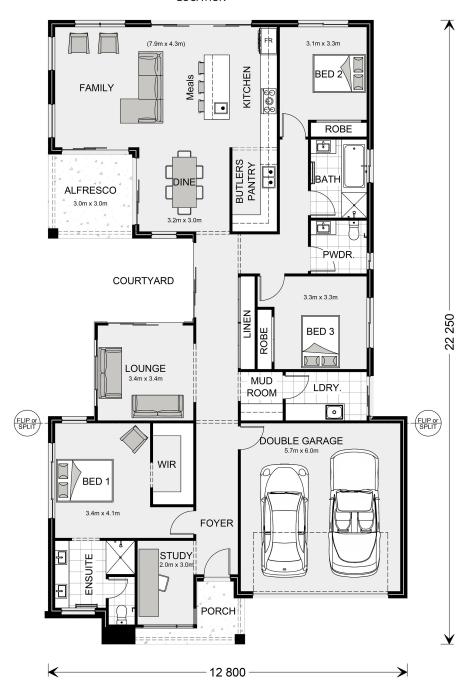

## OPTIONAL ALFRESCO LOCATION

<sup>\*</sup> Package price is based on Pomona 235 standard floor plan and standard façade (may be smaller than façade shown). Package may be subject to developer's design review panel, council final approval and G.J. Gardner Homes procedure of purchase. Package price excludes stamp duty on land, legal fees and conveyancing costs (including 6 Legal/74189757\_2 transfer of title and searches). Prices are current as of December 21, 2024 and are inclusive of GST. Prices may change without notice. Packages are subject to availability. Package subject to two separate contracts relating to the building and the land respectively. Photographs may depict fixtures, finishes and features not supplied by G.J Gardner Homes. Excluded items may include but are not limited to landscaping items such as planter boxes, retaining walls, water features, pergolas, screens, driveways and decorative items such as fencing and outdoor kitchens or barbeques. Photographs may also depict inclusions not forming part of the standard design and which may be subject to additional costs. This design and illustration remains the property of G.J Gardner Homes and may not be reproduced in whole or in part without written consent. For detailed home pricing, please talk to a New Homes Consultant or visit our website at https://www.gjgardner.com.au/house-and-land-pricing. Bacchus Marsh Homes Pty Ltd trading as G.J.Gardner Homes - Bacchus Marsh. Builders License DBM 36928.