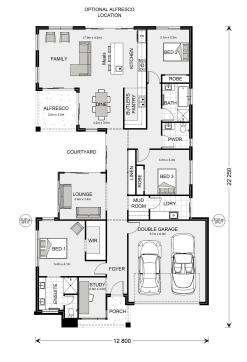

## OPTIONAL ALFRESCO LOCATION

<sup>\*</sup> Package price is based on Pomona 235 standard floor plan and standard façade (may be smaller than façade shown). Package may be subject to developer's design review panel, council final approval and G.J. Gardner Homes procedure of purchase. Package price excludes stamp duty on land, legal fees and conveyancing costs (including 6 Legal/74189757\_2 transfer of title and searches). Prices are current as of December 21, 2024 and are inclusive of GST. Prices may change without notice. Packages are subject to availability. Package subject to two separate contracts relating to the building and the land respectively. Photographs may depict fixtures, finishes and features not supplied by G.J Gardner Homes. Excluded items may include but are not limited to landscaping items such as planter boxes, retaining walls, water features, pergolas, screens, driveways and decorative items such as fencing and outdoor kitchens or barbeques. Photographs may also depict inclusions not forming part of the standard design and which may be subject to additional costs. This design and illustration remains the property of G.J Gardner Homes and may not be reproduced in whole or in part without written consent. For detailed home pricing, please talk to a New Homes Consultant or visit our website at https://www.gjgardner.com.au/house-and-land-pricing. Bacchus Marsh Homes Pty Ltd trading as G.J.Gardner Homes - Bacchus Marsh. Builders License DBM 36928.