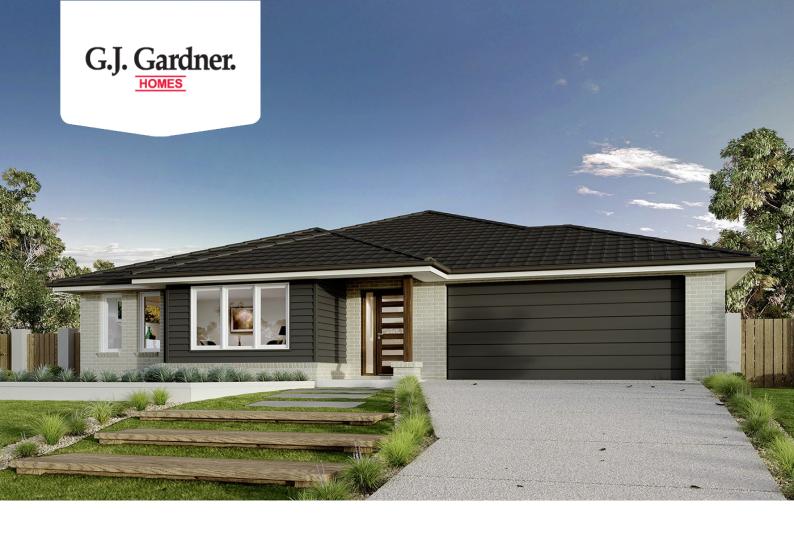

## Elanora 240

12 Somerset Place, Warrnambool

Land Area: 691 m<sup>2</sup>

## Inclusions:

- + Includes Land
- + Includes Caesarstone Benchtops Upgrade
- + 2.55m Ceiling Upgrade
- + Includes Builders Range Carpet, Vinyl & Wet Area Tiles
- + Double Glazed Awning Windows

<sup>\*</sup> Price listed is indicative only and does not include stamp duty, legal fees or conveyancing costs. Images may depict optional upgrades including fixtures, fencing, landscaping, features, facades, finishes and/or other items which are not included in the stated price. Further information overleaf. For further information, please talk to a New Homes Consultant or visit our website at https://www.gjgardner.com.au/house-and-land-pricing.