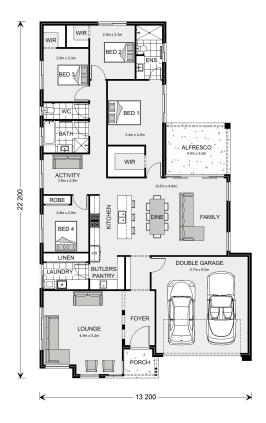

## Elanora 240

12 Somerset Place, Warrnambool

Land Area: 691 m<sup>2</sup>

## Inclusions:

- + Includes Land
- + Includes Caesarstone Benchtops Upgrade
- + 2.55m Ceiling Upgrade
- + Includes Builders Range Carpet, Vinyl & Wet Area Tiles
- + Double Glazed Awning Windows

<sup>\*</sup> Price listed is indicative only and does not include stamp duty, legal fees or conveyancing costs. Images may depict optional upgrades including fixtures, fencing, landscaping, features, facades, finishes and/or other items which are not included in the stated price. Further information overleaf. For further information, please talk to a New Homes Consultant or visit our website at https://www.gjgardner.com.au/house-and-land-pricing.