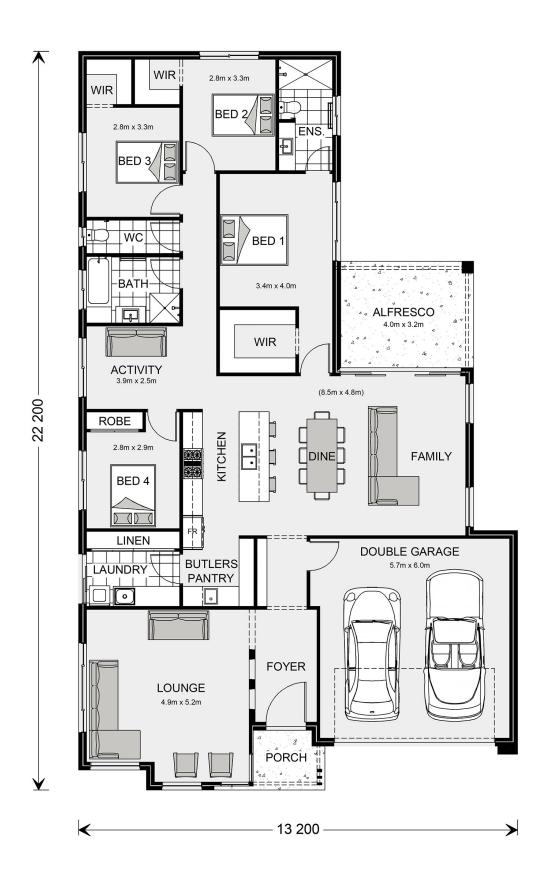

## Elanora 240

12 Somerset Place, Warrnambool

Land Area: 691 m<sup>2</sup>

## Inclusions:

- + Includes Land
- + Includes Caesarstone Benchtops Upgrade
- + 2.55m Ceiling Upgrade
- + Includes Builders Range Carpet, Vinyl & Wet Area Tiles
- + Double Glazed Awning Windows

<sup>\*</sup> Price listed is indicative only and does not include stamp duty, legal fees or conveyancing costs. Images may depict optional upgrades including fixtures, fencing, landscaping, features, facades, finishes and/or other items which are not included in the stated price. Further information overleaf. For further information, please talk to a New Homes Consultant or visit our website at https://www.gjgardner.com.au/house-and-land-pricing.