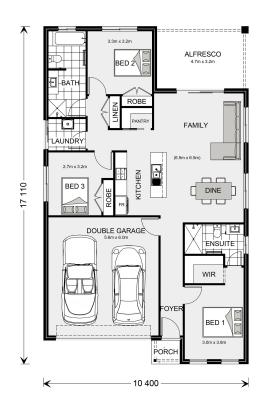

## **Nova 170**

1206 Hanover Circuit, Melton South

Land Area: 350 m<sup>2</sup>

Contact David Buchanan on 0436 013 223

## Inclusions:

- + Ducted Heating
- + Category 1 flooring throughout home as per plans
- + Westinghouse appliances
- + Metal roof
- + Reece fittings and fixtures
- + Covered Alfresco

<sup>\*</sup> Price listed is indicative only and does not include stamp duty, legal fees or conveyancing costs. Images may depict optional upgrades including fixtures, fencing, landscaping, features, facades, finishes and/or other items which are not included in the stated price. Further information overleaf. For further information, please talk to a New Homes Consultant or visit our website at https://www.gjgardner.com.au/house-and-land-pricing.