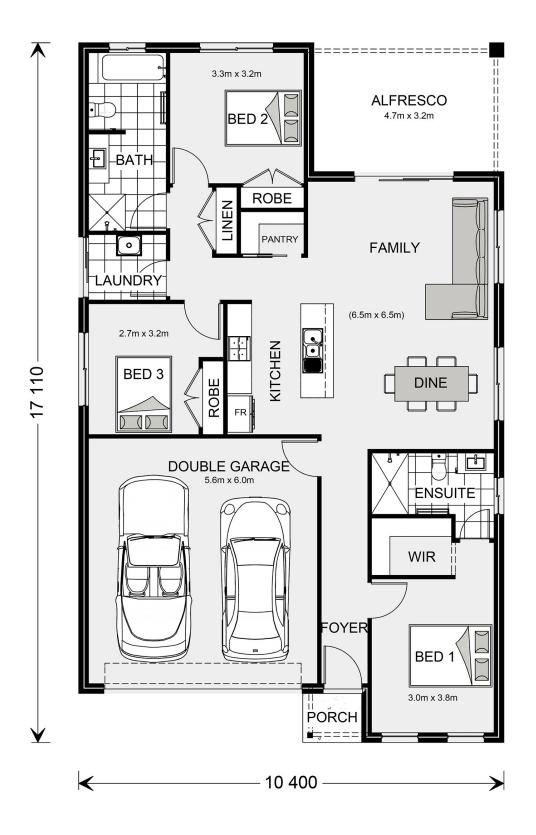

## **Nova 170**

1206 Hanover Circuit, Melton South

Land Area: 350 m<sup>2</sup>

Contact David Buchanan on 0436 013 223

## Inclusions:

- + Ducted Heating
- + Category 1 flooring throughout home as per plans
- + Westinghouse appliances
- + Metal roof
- + Reece fittings and fixtures
- + Covered Alfresco

<sup>\*</sup> Price listed is indicative only and does not include stamp duty, legal fees or conveyancing costs. Images may depict optional upgrades including fixtures, fencing, landscaping, features, facades, finishes and/or other items which are not included in the stated price. Further information overleaf. For further information, please talk to a New Homes Consultant or visit our website at https://www.gjgardner.com.au/house-and-land-pricing.