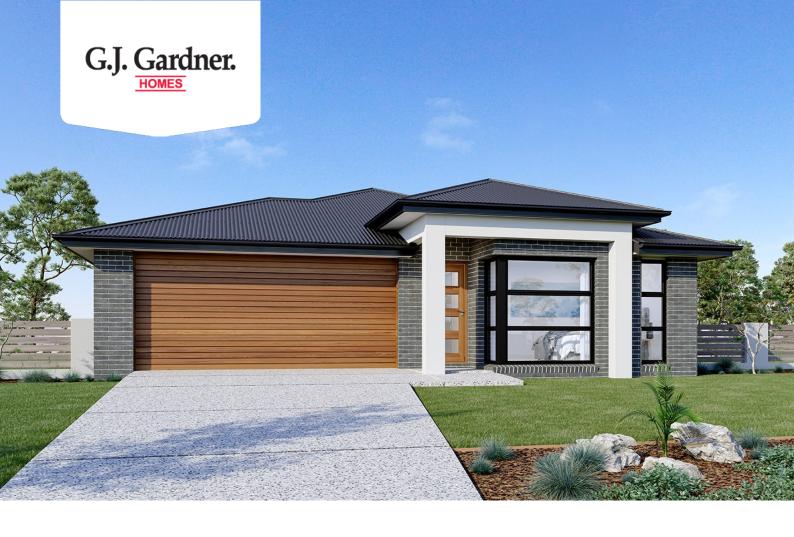

## **Nova 170**

1206 Hanover Circuit, Melton South

Land Area: 350 m<sup>2</sup>

Contact David Buchanan on 0436 013 223

## Inclusions:

- + Ducted Heating
- + Category 1 flooring throughout home as per plans
- + Westinghouse appliances
- + Metal roof
- + Reece fittings and fixtures
- + Covered Alfresco

<sup>\*</sup> Price listed is indicative only and does not include stamp duty, legal fees or conveyancing costs. Images may depict optional upgrades including fixtures, fencing, landscaping, features, facades, finishes and/or other items which are not included in the stated price. Further information overleaf. For further information, please talk to a New Homes Consultant or visit our website at https://www.gjgardner.com.au/house-and-land-pricing.