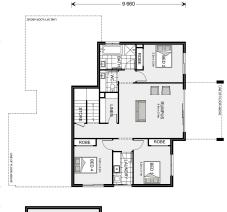

**House & Land Package** 

## **\$1,617,475**

## Merimbula 300

⊨ 4 🗁 2.5 🚍 2

## 122 Highbury Road, Tootgarook

Land Area: 1300 m<sup>2</sup>

Contact Genevieve Gibson on 0448 011 141





\* Price listed is indicative only and does not include stamp duty, legal fees or conveyancing costs. Images may depict optional upgrades including fixtures, fencing, landscaping, features, facades, finishes and/or other items which are not included in the stated price. Further information overleaf. For further information, please talk to a New Homes Consultant or visit our website at https://www.gjgardner.com.au/house-and-land-pricing.



\* Package price is based on Merimbula 300 standard floor plan and standard façade (may be smaller than façade shown). Package may be subject to developer's design review panel, council final approval and G.J. Gardner Homes procedure of purchase. Package price excludes stamp duty on land, legal fees and conveyancing costs (including 6 Legal/74189757\