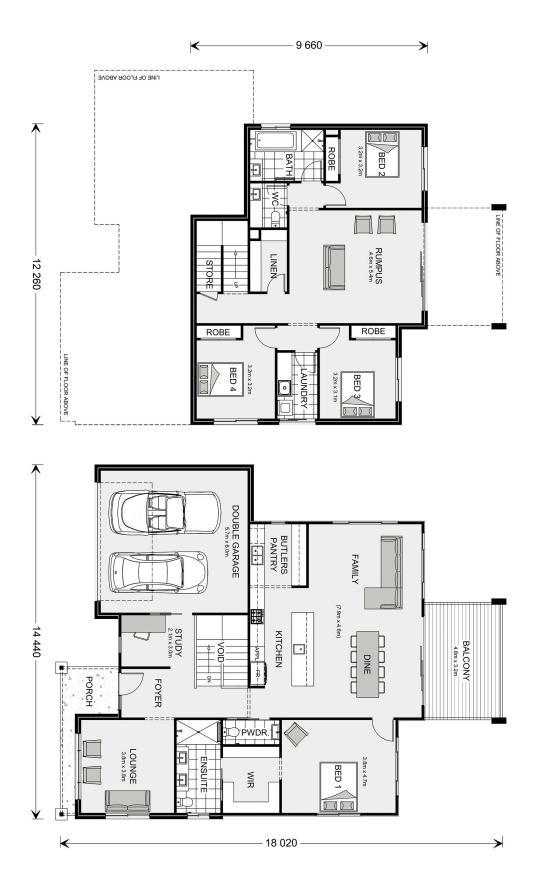

**House & Land Package** 

## **\$1,617,475**

## Merimbula 300

⊨ 4 🗁 2.5 🚍 2

## 122 Highbury Road, Tootgarook

Land Area: 1300 m<sup>2</sup>

Contact Genevieve Gibson on 0448 011 141





\* Price listed is indicative only and does not include stamp duty, legal fees or conveyancing costs. Images may depict optional upgrades including fixtures, fencing, landscaping, features, facades, finishes and/or other items which are not included in the stated price. Further information overleaf. For further information, please talk to a New Homes Consultant or visit our website at https://www.gjgardner.com.au/house-and-land-pricing.



\* Package price is based on Merimbula 300 standard floor plan and standard façade (may be smaller than façade shown). Package may be subject to developer's design review panel, council final approval and G.J. Gardner Homes procedure of purchase. Package price excludes stamp duty on land, legal fees and conveyancing costs (including 6 Legal/74189757\_2 transfer of title and searches). Prices are current as of December 26, 2024 and are inclusive of GST. Prices may change without notice. Packages are subject to availability. Package subject to two separate contracts relating to the building and the land respectively. Photographs may depict fixtures, finishes and features not supplied by G.J Gardner Homes. Excluded items may include but are not limited to landscaping items such as planter b