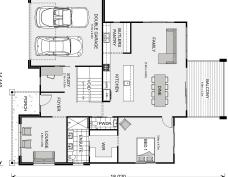

**House & Land Package** 

## **\$1,617,475**

## Merimbula 300

⊨ 4 🗁 2.5 🚍 2

## 122 Highbury Road, Tootgarook

Land Area: 1300 m<sup>2</sup>

Contact Genevieve Gibson on 0448 011 141





\* Price listed is indicative only and does not include stamp duty, legal fees or conveyancing costs. Images may depict optional upgrades including fixtures, fencing, landscaping, features, facades, finishes and/or other items which are not included in the stated price. Further information overleaf. For further information, please talk to a New Homes Consultant or visit our website at https://www.gjgardner.com.au/house-and-land-pricing.



\* Package price is based on Merimbula 300 standard floor plan and standard façade (may be smaller than façade shown). Package may be subject to developer's design review panel, council final approval and G.J. Gardner Homes procedure of purchase. Package price excludes stamp duty on land, legal fees and conveyancing costs (including 6 Legal/74189757\_2