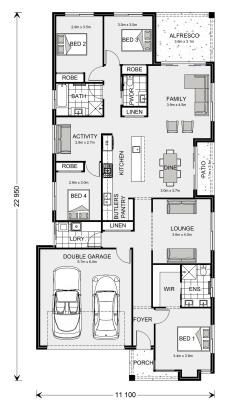

## Portside 229

1221 Voltage Street, Sunbury

Land Area: 400 m<sup>2</sup>

Contact Josh Scicluna on 0468 360 935

<sup>\*</sup> Package price is based on Portside 229 standard floor plan and standard façade (may be smaller than façade shown). Package may be subject to developer's design review panel, council final approval and G.J. Gardner Homes procedure of purchase. Package price excludes stamp duty on land, legal fees and conveyancing costs (including 6 Legal/74189757\_2 transfer of title and searches). Prices are current as of December 31, 2024 and are inclusive of GST. Prices may change without notice. Packages are subject to availability. Package subject to two separate contracts relating to the building and the land respectively. Photographs may depict fixtures, finishes and features not supplied by G.J Gardner Homes. Excluded items may include but are not limited to landscaping items such as planter boxes, retaining walls, water features, pergolas, screens, driveways and decorative items such as fencing and outdoor kitchens or barbeques. Photographs may also depict inclusions not forming part of the standard design and which may be subject to additional costs. This design and illustration remains the property of G.J Gardner Homes and may not be reproduced in whole or in part without written consent. For detailed home pricing, please talk to a New Homes Consultant or visit our website at https://www.gjgardner.com.au/house-and-land-pricing. Pinnacle Home Builders PTY LTD trading as G.J. Gardner Homes - Hume. Builders License CDB-U60246.