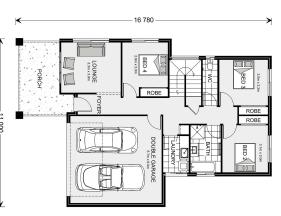

## Inclusions:

- + Main Living Areas on the Upper Floor
- + Double Glazed windows
- + 900mm appliances
- + concrete driveway

\* Price listed is indicative only and does not include stamp duty, legal fees or conveyancing costs. Images may depict optional upgrades including fixtures, fencing, landscaping, features, facades, finishes and/or other items which are not included in the stated price. Further information overleaf. For further information, please talk to a New Homes Consultant or visit our website at https://www.gjgardner.com.au/house-and-land-pricing.

\* Package price is based on Torquay 268 standard floor plan and standard façade (may be smaller than façade shown). Package may be subject to developer's design review panel, council final approval and G.J. Gardner Homes procedure of purchase. Package price excludes stamp duty on land, legal fees and conveyancing costs (including 6 Legal/74189757\_2 transfer of title and searches). Prices are current as of December 26, 2024 and are inclusive of GST. Prices may change without notice. Packages are subject to availability. Package subject to two separate contracts relating to the building and the land respectively. Photographs may depict fixtures, finishes and features not supplied by G.J Gardner Homes. Excluded items may include but are not limited to landscaping items such as planter boxes, retaining walls, water features, pergolas, screens, driveways and decorative items such as fencing and outdoor kitchens or barbeques. Photographs may also depict inclusions not forming part of the standard design and which may be subject to additional costs. This design and illustration remains the property of G.J Gardner Homes and may not be reproduced in whole or in part without written consent. For detailed home pricing, please talk to a New Homes Consultant or visit our website at https://www.gjgardner.com.au/house-and-land-pricing. Ellett Concepts Pty Ltd trading as G.J. Gardner Homes - East Gippsland. Builders License CDBU53249.