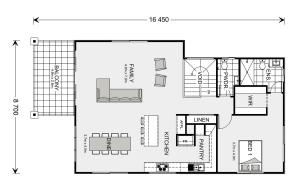

## Inclusions:

- + Main Living Areas on the Upper Floor
- + Double Glazed windows
- + 900mm appliances
- + concrete driveway

\* Price listed is indicative only and does not include stamp duty, legal fees or conveyancing costs. Images may depict optional upgrades including fixtures, fencing, landscaping, features, facades, finishes and/or other items which are not included in the stated price. Further information overleaf. For further information, please talk to a New Homes Consultant or visit our website at https://www.gjgardner.com.au/house-and-land-pricing.

\* Package price is based on Torquay 268 standard floor plan and standard façade (may be smaller than façade shown). Package may be subject to developer's design review panel, council final approval and G.J. Gardner Homes procedure of purchase. Package price excludes stamp duty on land, legal fees and conveyancing costs (including 6 Legal/74189757\_2 transfer of title and searches). Prices are current as of December 26, 2024 and are inclusive of GST. Prices may change without notice. Packages are subject to availability. Package subject to two separate contracts relating to the building and the land respectively. Photographs may depict fixtures, finishes and features not supplied by G.J Gardner Homes. Excluded items may include but are not limited to landscaping items such as planter boxes, retaining walls, water features, pergolas, screens, driveways and decorative items such as fencing and outdoor kitchens or barbeques. Photographs may also depict inclusions not forming part of the standard design and which may be subject to additional costs. This design and illustration remains the property of G.J Gardner Homes and may not be reproduced in whole or in part without written consent. For detailed home pricing, please talk to a New Homes Consultant or visit our website at https://www.gjgardner.com.au/house-and-land-pricing. Ellett Concepts Pty Ltd trading as G.J. Gardner Homes - East Gippsland. Builders License CDBU53249.