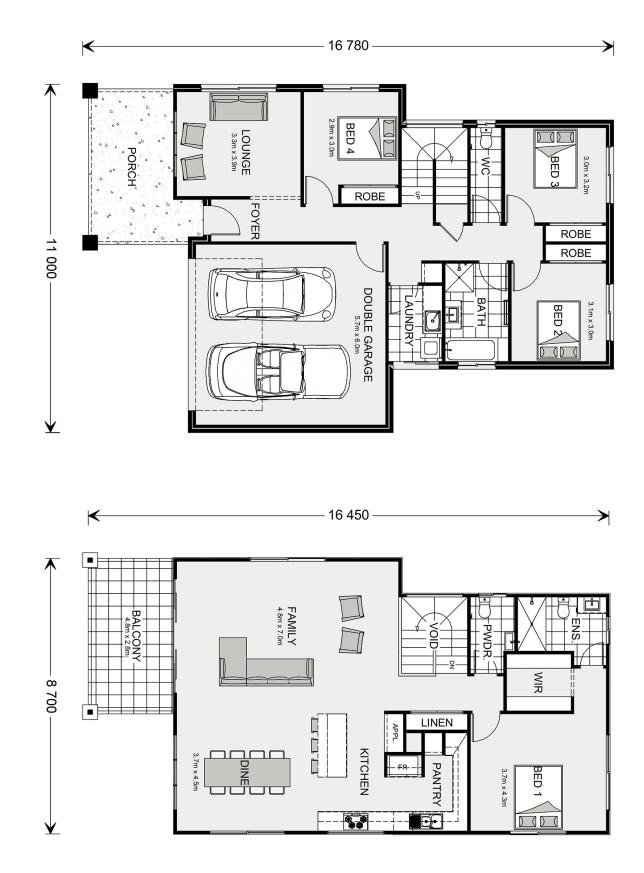

## Inclusions:

- + Main Living Areas on the Upper Floor
- + Double Glazed windows
- + 900mm appliances
- + concrete driveway

\* Price listed is indicative only and does not include stamp duty, legal fees or conveyancing costs. Images may depict optional upgrades including fixtures, fencing, landscaping, features, facades, finishes and/or other items which are not included in the stated price. Further information overleaf. For further information, please talk to a New Homes Consultant or visit our website at https://www.gjgardner.com.au/house-and-land-pricing.

\* Package price is based on Torquay 268 standard floor plan and standard façade (may be smaller than façade shown). Package may be subject to developer's design review panel, council final approval and G.J. Gardner Homes procedure of purchase. Package price excludes stamp duty on land, legal fees and conveyancing costs (including 6 Legal/74189757\_2 transfer of title and searches). Prices are current as of December 26, 2024 and are inclusive of GST. Prices may change without notice. Packages are subject to availability. Package subject to two separate contracts relating to the building and the land respectively. Photographs may depict fixtures, finishes and features not supplied by G.J Gardner Homes. Excluded items may include but are not limited to landscaping items such as planter boxes, retaining walls, water features, pergolas, screens, driveways and decorative items such as fencing and outdoor kitchens or barbeques. Photographs may also depict inclusions not forming part of the standard design and which may be subject to additional costs. This design and illustration remains the property of G.J Gardner Homes and may not be reproduced in whole or in part without written consent. For detailed home pricing, please talk to a New Homes Consultant or visit our website at https://www.gjgardner.com.au/house-and-land-pricing. Ellett Concepts Pty Ltd trading as G.J. Gardner Homes - East Gippsland. Builders License CDBU53249.