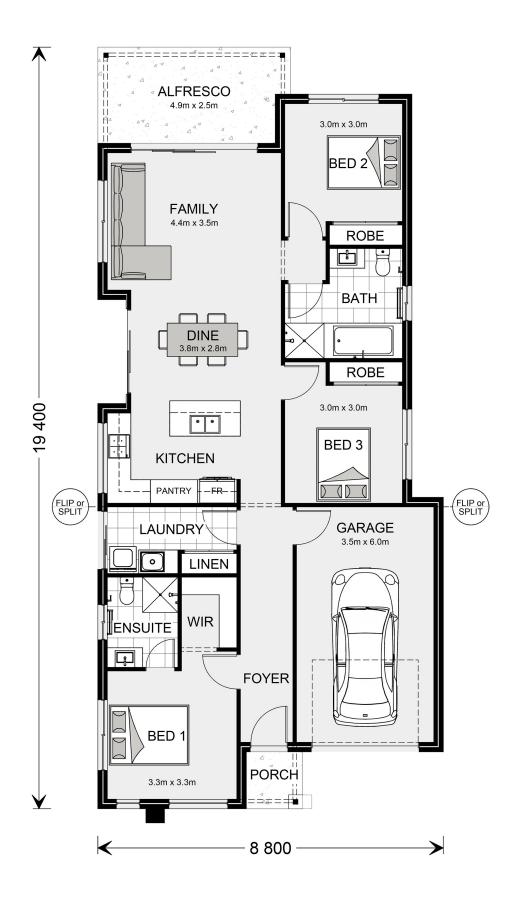

## **Curlewis 150**

⊨ 3 🗁 2 🔂 1

1254 Cricket Crescent, Tarneit

Land Area: 334 m<sup>2</sup>

Contact Anthony Hussey on 0416253341

\* Package price is based on Curlewis 150 standard floor plan and standard façade (may be smaller than façade shown). Package may be subject to developer's design review panel, council final approval and G.J. Gardner Homes procedure of purchase. Package price excludes stamp duty on land, legal fees and conveyancing costs (including 6 Legal/74189757\_2 transfer of title and searches). Prices are current as of December 26, 2024 and are inclusive of GST. Prices may change without notice. Packages are subject to availability. Package subject to two separate contracts relating to the building and the land respectively. Photographs may depict fixtures, finishes and features not supplied by G.J Gardner Homes. Excluded items may include but are not limited to landscaping items such as planter boxes, retaining walls, water features, pergolas, screens, driveways and decorative items such as fencing and outdoor kitchens or barbeques. Photographs may also depict inclusions not forming part of the standard design and which may be subject to additional costs. This design and illustration remains the property of G.J Gardner Homes and may not be reproduced in whole or in part without written consent. For detailed home pricing, please talk to a New Homes Consultant or visit our website at https://www.gjgardner.com.au/house-and-land-pricing. Wyndham City Homes Pty Ltd trading as G.J. Gardner Homes - Wyndham City. Builders License CDB-U 71825.