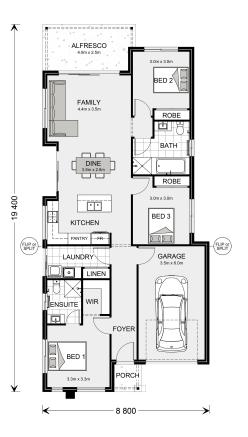

## **Curlewis 150**

⊨ 3 🗁 2 🔂 1

1254 Cricket Crescent, Tarneit

Land Area: 334 m<sup>2</sup>

Contact Anthony Hussey on 0416253341

\* Package price is based on Curlewis 150 standard floor plan and standard façade (may be smaller than façade shown). Package may be subject to developer's design review panel, council final approval and G.J. Gardner Homes procedure of purchase. Package price excludes stamp duty on land, legal fees and conveyancing costs (including 6 Legal/74189757\_2 transfer of title and searches). Prices are current as of December 26, 2024 and are inclusive of GST. Prices may change without notice. Packages are subject to availability. Package subject to two separate contracts relating to the building and the land respectively. Photographs may depict fixtures, finishes and features not supplied by G.J Gardner Homes. Excluded items may include but are not limited to landscaping items such as planter boxes, retaining walls, water features, pergolas, screens, driveways and decorative items such as fencing and outdoor kitchens or barbeques. Photographs may also depict inclusions not forming part of the standard design and which may be subject to additional costs. This design and illustration remains the property of G.J Gardner Homes and may not be reproduced in whole or in part without written consent. For detailed home pricing, please talk to a New Homes Consultant or visit our website at https://www.gjgardner.com.au/house-and-land-pricing. Wyndham City Homes Pty Ltd trading as G.J. Gardner Homes - Wyndham City. Builders License CDB-U 71825.