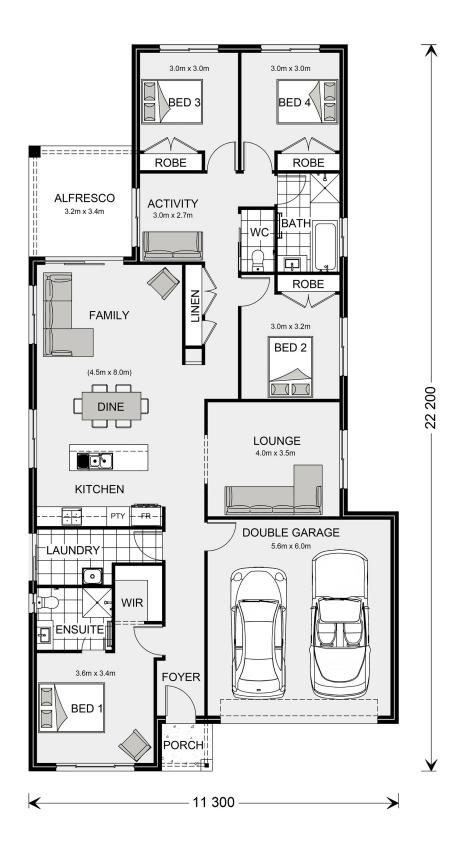

## Pacific 210

⊨ 4 🗁 2 🚍 2

#### Inclusions:

- + Beach Facade
- + H1 Slab & 2.0m deep Screw Piles Inc
- + Concrete Driveway to the road
- + Floorcoverings. LED lights x 10. Ducted Heating included
- + Solar PV Included. Westinghouse Appliances