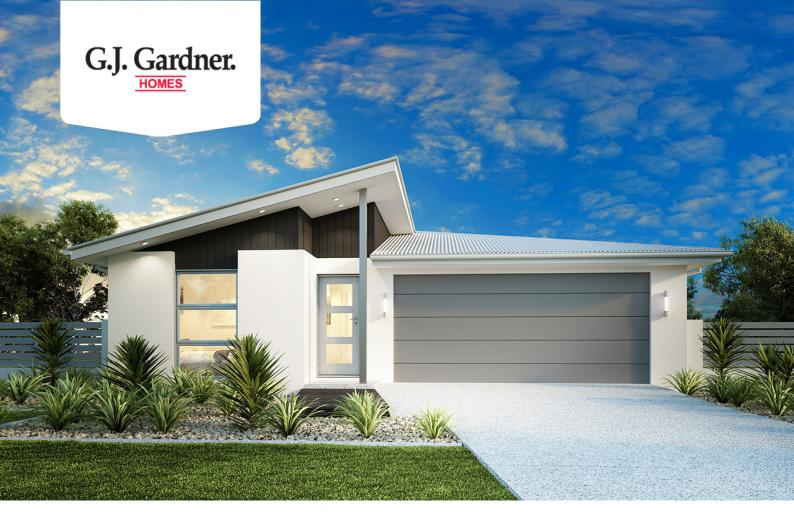

## Pacific 210

⊨ 4 🗁 2 🚍 2

### 127 Willoby Drive, Alfredton

Land Area: 401 m<sup>2</sup>

Contact David Hocking on 0413 568 625

#### Inclusions:

- + Beach Facade
- + H1 Slab & 2.0m deep Screw Piles Inc
- + Concrete Driveway to the road
- + Floorcoverings. LED lights x 10. Ducted Heating included
- + Solar PV Included. Westinghouse Appliances