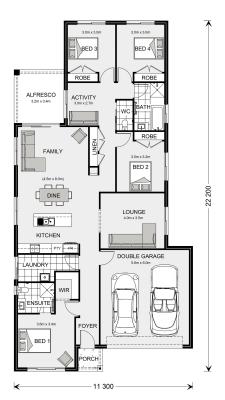

## Pacific 210

⊨ 4 🗁 2 🚍 2

#### Inclusions:

- + Beach Facade
- + H1 Slab & 2.0m deep Screw Piles Inc
- + Concrete Driveway to the road
- + Floorcoverings. LED lights x 10. Ducted Heating included
- + Solar PV Included. Westinghouse Appliances