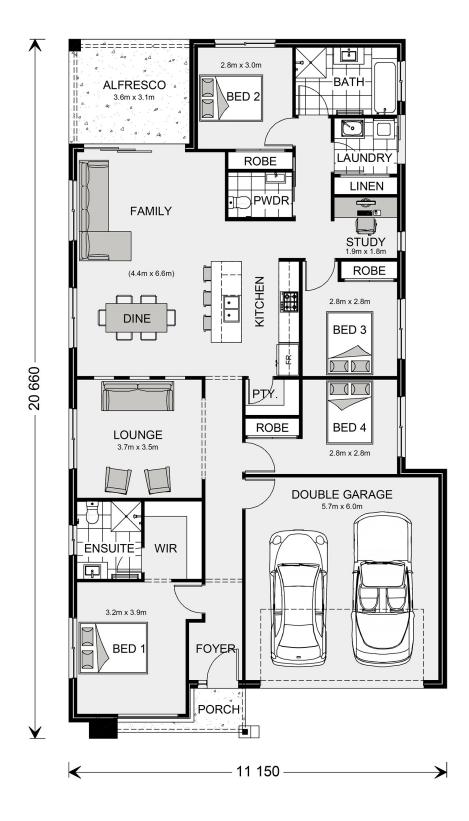

## **Bridgewater 205 (2022)**

⊨ 4 🗁 2 🚍 2

### **13 Fosters Landing, Merbein**

Land Area: 495 m<sup>2</sup>

Contact Dennis McPhee on 0427 237 860

\* Package price is based on Bridgewater 205 (2022) standard floor plan and standard façade (may be smaller than façade shown). Package may be subject to developer's design review panel, council final approval and G.J. Gardner Homes procedure of purchase. Package price excludes stamp duty on land, legal fees and conveyancing costs (including 6 Legal/74189757\_2 transfer of title and searches). Prices are current as of December 21, 2024 and are inclusive of GST. Prices may change without notice. Packages are subject to availability. Package subject to two separate contracts relating to the building and the land respectively. Photographs may depict fixtures, finishes and features not supplied by G.J Gardner Homes. Excluded items may include but are not limited to landscaping items such as planter boxes, retaining walls, water features, pergolas, screens, driveways and decorative items such as fencing and outdoor kitchens or barbeques. Photographs may also depict inclusions not forming part of the standard design and which may be subject to additional costs. This design and illustration remains the property of G.J Gardner Homes and may not be reproduced in whole or in part without written consent. For detailed home pricing, please talk to a New Homes Consultant or visit our website at https://www.gjgardner.com.au/house-and-land-pricing. Estilo Pty Ltd trading as G.J. Gardner Homes - Mildura. Builders License CDB-U49930.