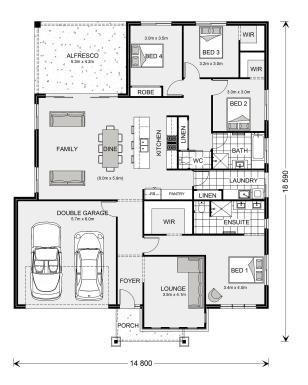

## **Glenview 244**

⊨ 4 🗁 2 🚍 2

19 The Range Boulevard, Moama

Land Area: 1000 m<sup>2</sup>

## Inclusions:

- + Colorbond Roof, Fascia and Gutters + 450mm Eaves to the Whole Home
- + Full Floor Coverings (Carpet and Vinyl Planks)
- + Ducted Gas Heating and Evap Cooling
- + 40m2 Plain Concrete for a Driveway
- + 900mm Westinghouse Appliances
- + Executive Facade