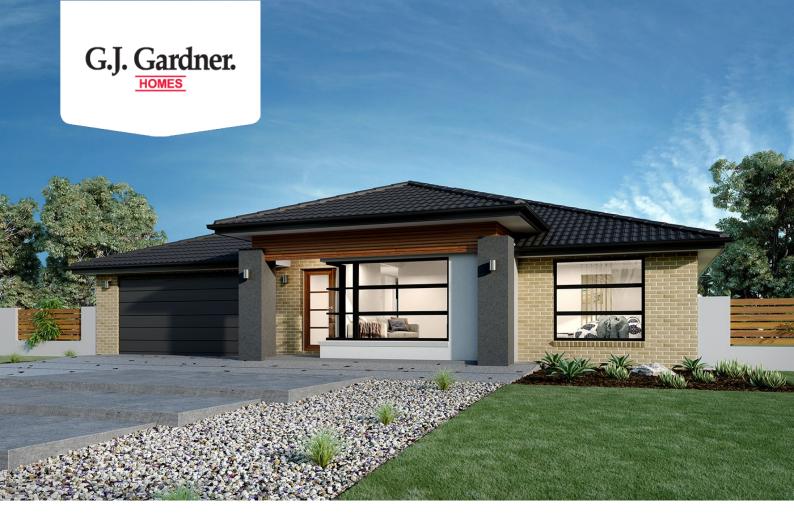

## **Glenview 244**

⊨ 4 🗁 2 🚍 2

19 The Range Boulevard, Moama

Land Area: 1000 m<sup>2</sup>

## Inclusions:

- + Colorbond Roof, Fascia and Gutters + 450mm Eaves to the Whole Home
- + Full Floor Coverings (Carpet and Vinyl Planks)
- + Ducted Gas Heating and Evap Cooling
- + 40m2 Plain Concrete for a Driveway
- + 900mm Westinghouse Appliances
- + Executive Facade