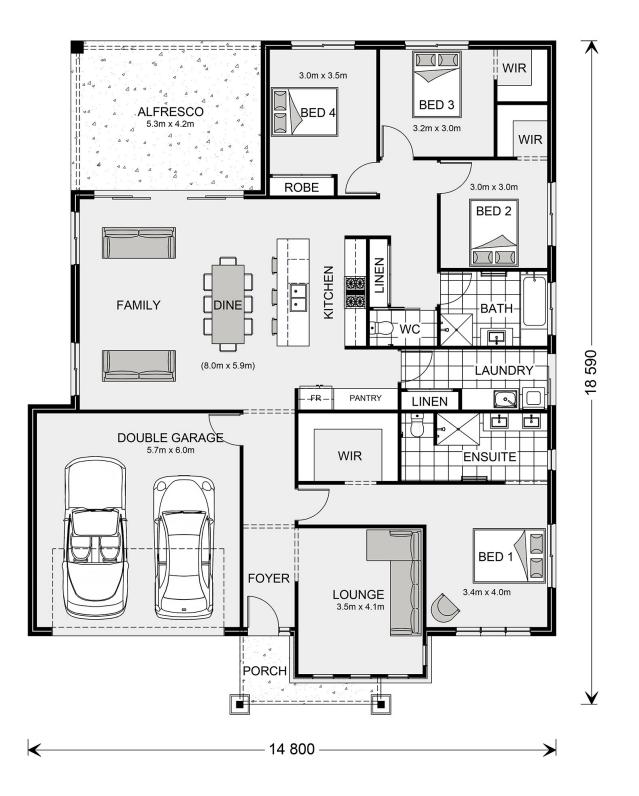

## **Glenview 244**

⊨ 4 🗁 2 🚍 2

19 The Range Boulevard, Moama

Land Area: 1000 m<sup>2</sup>

## Inclusions:

- + Colorbond Roof, Fascia and Gutters + 450mm Eaves to the Whole Home
- + Full Floor Coverings (Carpet and Vinyl Planks)
- + Ducted Gas Heating and Evap Cooling
- + 40m2 Plain Concrete for a Driveway
- + 900mm Westinghouse Appliances
- + Executive Facade